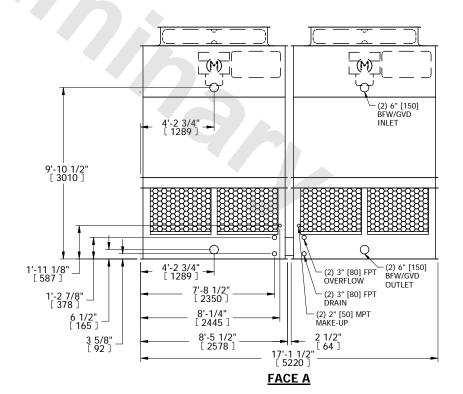

## NOTES:

- 1. (M)- FAN MOTOR LOCATION
- 2. HÉAVIEST SECTION IS UPPER SECTION
- 3. MPT DENOTES MALE PIPE THREAD FPT DENOTES FEMALE PIPE THREAD BFW DENOTES BEVELED FOR WELDING **GVD DENOTES GROOVED** FLG DENOTES FLANGE
- 4. +UNIT WEIGHT DOES NOT INCLUDE ACCESSORIES (SEE ACCESSORY DRAWINGS)
- 5. MAKE-UP WATER PRESSURE 20 psi MIN [137 kPa], 50 psi MAX [344 kPa]
- 6. 3/4" [19MM] DIA. MOUNTING HOLES. REFER TO RECOMENDED STEEL SUPPORT DRAWING.
- 7. DIMENSIONS LISTED AS FOLLOWS: **ENGLISH FT-IN** [METRIC] [mm]

**FACE A** 

**SHIPPING** 8180 lbs+ [3715] kg+ WEIGHT

**OPERATING** WEIGHT

13020 lbs+ [5910] kg+

HEAVIEST SECTION WEIGHT

2780 lbs+ [1265] kg+

NO. OF SHIPPING SECTIONS

DRAWN BY: JLG