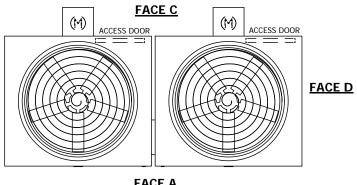

## NOTES:

- 1. (M)- FAN MOTOR LOCATION
- 2. HÉAVIEST SECTION IS UPPER SECTION
- 3. MPT DENOTES MALE PIPE THREAD FPT DENOTES FEMALE PIPE THREAD BFW DENOTES BEVELED FOR WELDING **GVD DENOTES GROOVED** FLG DENOTES FLANGE
- 4. +UNIT WEIGHT DOES NOT INCLUDE ACCESSORIES (SEE ACCESSORY DRAWINGS)
- 5. MAKE-UP WATER PRESSURE 20 psi MIN [137 kPa], 50 psi MAX [344 kPa]
- 6. 3/4" [19MM] DIA. MOUNTING HOLES. REFER TO RECOMENDED STEEL SUPPORT DRAWING.
- 7. DIMENSIONS LISTED AS FOLLOWS: **ENGLISH FT-IN** [METRIC] [mm]