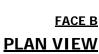

## NOTES:

- 1. (M)- FAN MOTOR LOCATION
- 2. HÉAVIEST SECTION IS UPPER SECTION
- 3. MPT DENOTES MALE PIPE THREAD FPT DENOTES FEMALE PIPE THREAD BFW DENOTES BEVELED FOR WELDING **GVD DENOTES GROOVED** FLG DENOTES FLANGE
- 4. +UNIT WEIGHT DOES NOT INCLUDE ACCESSORIES (SEE ACCESSORY DRAWINGS)
- 5. MAKE-UP WATER PRESSURE 20 psi MIN [137 kPa], 50 psi MAX [344 kPa]
- 6. 3/4" [19MM] DIA. MOUNTING HOLES. REFER TO RECOMENDED STEEL SUPPORT DRAWING.
- 7. DIMENSIONS LISTED AS FOLLOWS: **ENGLISH FT-IN** [METRIC] [mm]