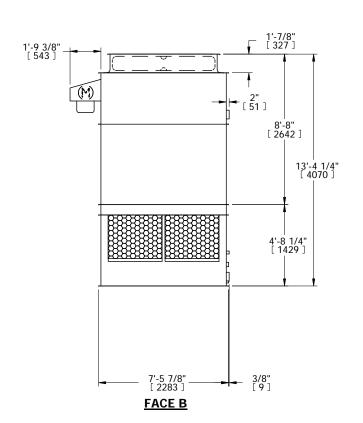

## NOTES:

- 1. (M)- FAN MOTOR LOCATION
- 2. HÉAVIEST SECTION IS UPPER SECTION
- 3. MPT DENOTES MALE PIPE THREAD FPT DENOTES FEMALE PIPE THREAD BFW DENOTES BEVELED FOR WELDING **GVD DENOTES GROOVED** FLG DENOTES FLANGE
- 4. +UNIT WEIGHT DOES NOT INCLUDE ACCESSORIES (SEE ACCESSORY DRAWINGS)
- 5. MAKE-UP WATER PRESSURE 20 psi MIN [137 kPa], 50 psi MAX [344 kPa]
- 6. 3/4" [19MM] DIA. MOUNTING HOLES. REFER TO RECOMENDED STEEL SUPPORT DRAWING.
- 7. DIMENSIONS LISTED AS FOLLOWS: **ENGLISH FT-IN** [METRIC] [mm]

**FACE A** 

**SHIPPING** 8180 lbs+ [3715] kg+ WEIGHT

**OPERATING** WEIGHT

13020 lbs+ [5910] kg+

HEAVIEST SECTION WEIGHT

2780 lbs+ [1265] kg+

NO. OF SHIPPING SECTIONS

DRAWN BY: JLG