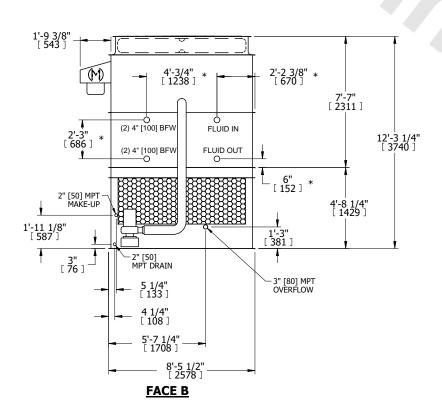

## NOTES:

- 1. (M)- FAN MOTOR LOCATION
- 2. HEAVIEST SECTION IS UPPER SECTION
- 3. MPT DENOTES MALE PIPE THREAD FPT DENOTES FEMALE PIPE THREAD BFW DENOTES BEVELED FOR WELDING **GVD DENOTES GROOVED** FLG DENOTES FLANGE PE DENOTES PLAIN END
- 4. +UNIT WEIGHT DOES NOT INCLUDE ACCESSORIES (SEE ACCESSORY DRAWINGS)
- 5. MAKE-UP WATER PRESSURE 20 psi MIN [137 kPa], 50 psi MAX [344 kPa]
- 6. \*-APPROXIMATE DIMENSIONS DO NOT USE FOR PRE-FABRICATION OF CONNECTING
- 7. 3/4" [19MM] DIA. MOUNTING HOLES. REFER TO RECOMMENDED STEEL SUPPORT DRAWING.
- 8. DIMENSIONS LISTED AS FOLLOWS: **ENGLISH FT-IN** METRIC [mm]