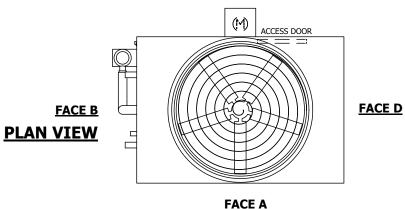

## NOTES:

- 1. (M)- FAN MOTOR LOCATION
- 2. HEAVIEST SECTION IS UPPER SECTION
- 3. MPT DENOTES MALE PIPE THREAD FPT DENOTES FEMALE PIPE THREAD BFW DENOTES BEVELED FOR WELDING **GVD DENOTES GROOVED** FLG DENOTES FLANGE PE DENOTES PLAIN END
- 4. +UNIT WEIGHT DOES NOT INCLUDE ACCESSORIES (SEE ACCESSORY DRAWINGS)
- 5. MAKE-UP WATER PRESSURE 20 psi MIN [137 kPa], 50 psi MAX [344 kPa]
- 6. \*-APPROXIMATE DIMENSIONS DO NOT USE FOR PRE-FABRICATION OF CONNECTING
- 7. 3/4" [19MM] DIA. MOUNTING HOLES. REFER TO RECOMMENDED STEEL SUPPORT DRAWING.
- 8. DIMENSIONS LISTED AS FOLLOWS: **ENGLISH FT-IN** METRIC [mm]