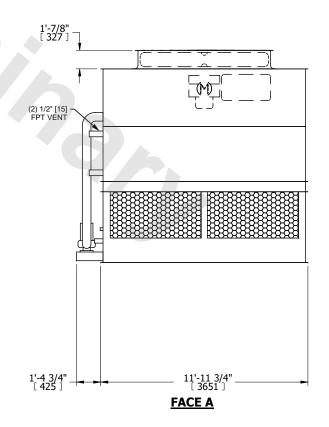

## NOTES:

- 1. (M)- FAN MOTOR LOCATION
- 2. HEAVIEST SECTION IS UPPER SECTION
- 3. MPT DENOTES MALE PIPE THREAD FPT DENOTES FEMALE PIPE THREAD BFW DENOTES BEVELED FOR WELDING **GVD DENOTES GROOVED** FLG DENOTES FLANGE PE DENOTES PLAIN END
- 4. +UNIT WEIGHT DOES NOT INCLUDE ACCESSORIES (SEE ACCESSORY DRAWINGS)
- 5. MAKE-UP WATER PRESSURE 20 psi MIN [137 kPa], 50 psi MAX [344 kPa]
- 6. \*-APPROXIMATE DIMENSIONS DO NOT USE FOR PRE-FABRICATION OF CONNECTING
- 7. 3/4" [19MM] DIA. MOUNTING HOLES. REFER TO RECOMMENDED STEEL SUPPORT DRAWING.
- 8. DIMENSIONS LISTED AS FOLLOWS: **ENGLISH FT-IN** METRIC [mm]