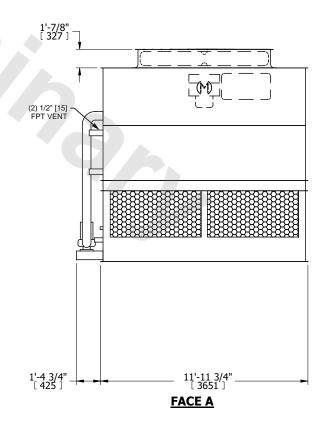

## NOTES:

- 1. (M)- FAN MOTOR LOCATION
- 2. HEAVIEST SECTION IS UPPER SECTION
- 3. MPT DENOTES MALE PIPE THREAD FPT DENOTES FEMALE PIPE THREAD BFW DENOTES BEVELED FOR WELDING **GVD DENOTES GROOVED** FLG DENOTES FLANGE PE DENOTES PLAIN END
- 4. +UNIT WEIGHT DOES NOT INCLUDE ACCESSORIES (SEE ACCESSORY DRAWINGS)
- 5. MAKE-UP WATER PRESSURE 20 psi MIN [137 kPa], 50 psi MAX [344 kPa]
- 6. \*-APPROXIMATE DIMENSIONS DO NOT USE FOR PRE-FABRICATION OF CONNECTING
- 7. 3/4" [19MM] DIA. MOUNTING HOLES. REFER TO RECOMMENDED STEEL SUPPORT DRAWING.
- 8. DIMENSIONS LISTED AS FOLLOWS: **ENGLISH FT-IN** METRIC [mm]

**FACE A** 

DRAWN BY: JLG NO. OF SHIPPING SECTIONS

**SHIPPING** WEIGHT

14280 lbs+ [6480] kg+

OPERATING WEIGHT

20270 lbs+ [9195] kg+

HEAVIEST SECTION WEIGHT

12410 lbs+ [5630] kg+