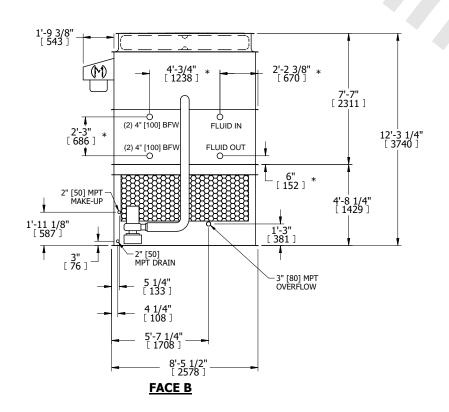

## NOTES:

- 1. (M)- FAN MOTOR LOCATION
- 2. HEAVIEST SECTION IS UPPER SECTION
- 3. MPT DENOTES MALE PIPE THREAD FPT DENOTES FEMALE PIPE THREAD BFW DENOTES BEVELED FOR WELDING **GVD DENOTES GROOVED** FLG DENOTES FLANGE PE DENOTES PLAIN END
- 4. +UNIT WEIGHT DOES NOT INCLUDE ACCESSORIES (SEE ACCESSORY DRAWINGS)
- 5. MAKE-UP WATER PRESSURE 20 psi MIN [137 kPa], 50 psi MAX [344 kPa]
- 6. \*-APPROXIMATE DIMENSIONS DO NOT USE FOR PRE-FABRICATION OF CONNECTING
- 7. 3/4" [19MM] DIA. MOUNTING HOLES. REFER TO RECOMMENDED STEEL SUPPORT DRAWING.
- 8. DIMENSIONS LISTED AS FOLLOWS: **ENGLISH FT-IN** METRIC [mm]

**FACE A** 

DRAWN BY: JLG NO. OF SHIPPING SECTIONS

**SHIPPING** WEIGHT

14280 lbs+ [6480] kg+

OPERATING WEIGHT

20270 lbs+ [9195] kg+

HEAVIEST SECTION WEIGHT

12410 lbs+ [5630] kg+