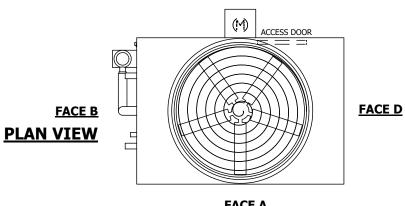

**FACE A** 

DRAWN BY: JLG NO. OF SHIPPING SECTIONS

**SHIPPING** WEIGHT

14280 lbs+ [6480] kg+

OPERATING WEIGHT

20270 lbs+ [9195] kg+

HEAVIEST SECTION WEIGHT

12410 lbs+ [5630] kg+