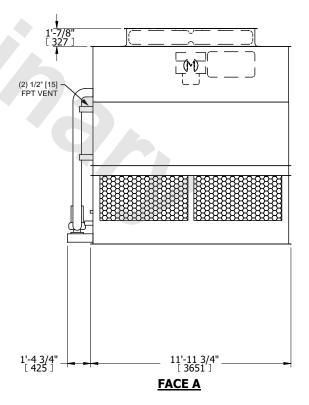

## NOTES:

- 1. (M)- FAN MOTOR LOCATION
- 2. HEAVIEST SECTION IS UPPER SECTION
- 3. MPT DENOTES MALE PIPE THREAD FPT DENOTES FEMALE PIPE THREAD BFW DENOTES BEVELED FOR WELDING **GVD DENOTES GROOVED** FLG DENOTES FLANGE PE DENOTES PLAIN END
- 4. +UNIT WEIGHT DOES NOT INCLUDE ACCESSORIES (SEE ACCESSORY DRAWINGS)
- 5. MAKE-UP WATER PRESSURE 20 psi MIN [137 kPa], 50 psi MAX [344 kPa]
- 6. \*-APPROXIMATE DIMENSIONS DO NOT USE FOR PRE-FABRICATION OF CONNECTING
- 7. 3/4" [19MM] DIA. MOUNTING HOLES. REFER TO RECOMMENDED STEEL SUPPORT DRAWING.
- 8. DIMENSIONS LISTED AS FOLLOWS: **ENGLISH FT-IN** METRIC [mm]

**FACE A** 

**SHIPPING** 16390 lbs+ [7435] kg+ WEIGHT

OPERATING WEIGHT

22940 lbs+ [10410] kg+

HEAVIEST SECTION WEIGHT

14520 lbs+ [6590] kg+

NO. OF SHIPPING SECTIONS

DRAWN BY: JLG