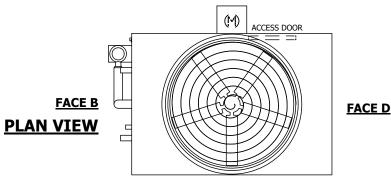

## NOTES:

- 1. (M)- FAN MOTOR LOCATION
- 2. HEAVIEST SECTION IS UPPER SECTION
- 3. MPT DENOTES MALE PIPE THREAD FPT DENOTES FEMALE PIPE THREAD BFW DENOTES BEVELED FOR WELDING **GVD DENOTES GROOVED** FLG DENOTES FLANGE PE DENOTES PLAIN END
- 4. +UNIT WEIGHT DOES NOT INCLUDE ACCESSORIES (SEE ACCESSORY DRAWINGS)
- 5. MAKE-UP WATER PRESSURE 20 psi MIN [137 kPa], 50 psi MAX [344 kPa]
- 6. \*-APPROXIMATE DIMENSIONS DO NOT USE FOR PRE-FABRICATION OF CONNECTING
- 7. 3/4" [19MM] DIA. MOUNTING HOLES. REFER TO RECOMMENDED STEEL SUPPORT DRAWING.
- 8. DIMENSIONS LISTED AS FOLLOWS: **ENGLISH FT-IN** METRIC [mm]