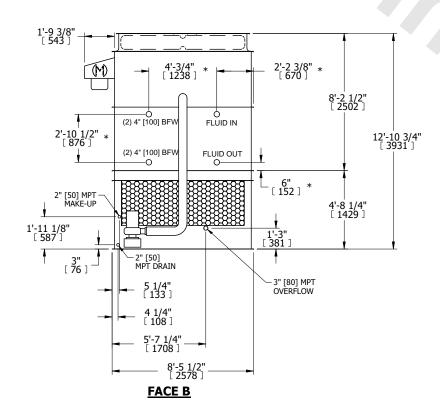

## NOTES:

- 1. (M)- FAN MOTOR LOCATION
- 2. HEAVIEST SECTION IS UPPER SECTION
- 3. MPT DENOTES MALE PIPE THREAD FPT DENOTES FEMALE PIPE THREAD BFW DENOTES BEVELED FOR WELDING **GVD DENOTES GROOVED** FLG DENOTES FLANGE PE DENOTES PLAIN END
- 4. +UNIT WEIGHT DOES NOT INCLUDE ACCESSORIES (SEE ACCESSORY DRAWINGS)
- 5. MAKE-UP WATER PRESSURE 20 psi MIN [137 kPa], 50 psi MAX [344 kPa]
- 6. \*-APPROXIMATE DIMENSIONS DO NOT USE FOR PRE-FABRICATION OF CONNECTING
- 7. 3/4" [19MM] DIA. MOUNTING HOLES. REFER TO RECOMMENDED STEEL SUPPORT DRAWING.
- 8. DIMENSIONS LISTED AS FOLLOWS: **ENGLISH FT-IN** METRIC [mm]