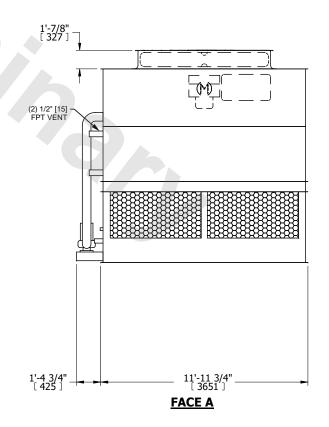

## NOTES:

- 1. (M)- FAN MOTOR LOCATION
- 2. HEAVIEST SECTION IS UPPER SECTION
- 3. MPT DENOTES MALE PIPE THREAD FPT DENOTES FEMALE PIPE THREAD BFW DENOTES BEVELED FOR WELDING **GVD DENOTES GROOVED** FLG DENOTES FLANGE PE DENOTES PLAIN END
- 4. +UNIT WEIGHT DOES NOT INCLUDE ACCESSORIES (SEE ACCESSORY DRAWINGS)
- 5. MAKE-UP WATER PRESSURE 20 psi MIN [137 kPa], 50 psi MAX [344 kPa]
- 6. \*-APPROXIMATE DIMENSIONS DO NOT USE FOR PRE-FABRICATION OF CONNECTING
- 7. 3/4" [19MM] DIA. MOUNTING HOLES. REFER TO RECOMMENDED STEEL SUPPORT DRAWING.
- 8. DIMENSIONS LISTED AS FOLLOWS: **ENGLISH FT-IN** METRIC [mm]

**SHIPPING** WEIGHT

14310 lbs+ [6495] kg+

OPERATING WEIGHT

20300 lbs+ [9210] kg+

HEAVIEST SECTION WEIGHT

12440 lbs+ [5645] kg+

NO. OF SHIPPING SECTIONS

DRAWN BY: JLG