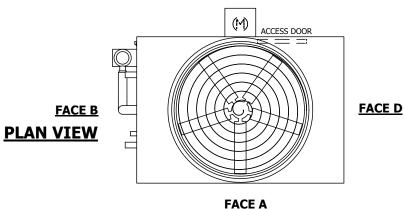

## NOTES:

- 1. (M)- FAN MOTOR LOCATION
- 2. HEAVIEST SECTION IS UPPER SECTION
- 3. MPT DENOTES MALE PIPE THREAD FPT DENOTES FEMALE PIPE THREAD BFW DENOTES BEVELED FOR WELDING **GVD DENOTES GROOVED** FLG DENOTES FLANGE PE DENOTES PLAIN END
- 4. +UNIT WEIGHT DOES NOT INCLUDE ACCESSORIES (SEE ACCESSORY DRAWINGS)
- 5. MAKE-UP WATER PRESSURE 20 psi MIN [137 kPa], 50 psi MAX [344 kPa]
- 6. \*-APPROXIMATE DIMENSIONS DO NOT USE FOR PRE-FABRICATION OF CONNECTING
- 7. 3/4" [19MM] DIA. MOUNTING HOLES. REFER TO RECOMMENDED STEEL SUPPORT DRAWING.
- 8. DIMENSIONS LISTED AS FOLLOWS: **ENGLISH FT-IN** METRIC [mm]