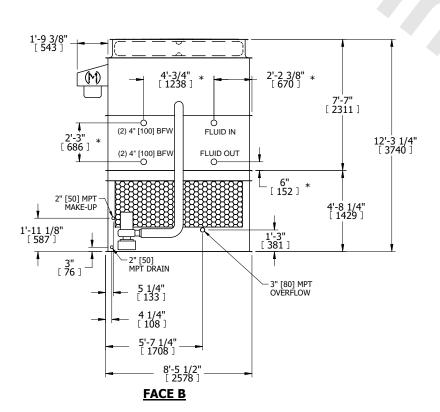

## NOTES:

- 1. (M)- FAN MOTOR LOCATION
- 2. HEAVIEST SECTION IS UPPER SECTION
- 3. MPT DENOTES MALE PIPE THREAD FPT DENOTES FEMALE PIPE THREAD BFW DENOTES BEVELED FOR WELDING **GVD DENOTES GROOVED** FLG DENOTES FLANGE PE DENOTES PLAIN END
- 4. +UNIT WEIGHT DOES NOT INCLUDE ACCESSORIES (SEE ACCESSORY DRAWINGS)
- 5. MAKE-UP WATER PRESSURE 20 psi MIN [137 kPa], 50 psi MAX [344 kPa]
- 6. \*-APPROXIMATE DIMENSIONS DO NOT USE FOR PRE-FABRICATION OF CONNECTING
- 7. 3/4" [19MM] DIA. MOUNTING HOLES. REFER TO RECOMMENDED STEEL SUPPORT DRAWING.
- 8. DIMENSIONS LISTED AS FOLLOWS: **ENGLISH FT-IN** METRIC [mm]

**SHIPPING** WEIGHT

14310 lbs+ [6495] kg+

OPERATING WEIGHT

20300 lbs+ [9210] kg+

HEAVIEST SECTION WEIGHT

12440 lbs+ [5645] kg+

NO. OF SHIPPING SECTIONS

DRAWN BY: JLG