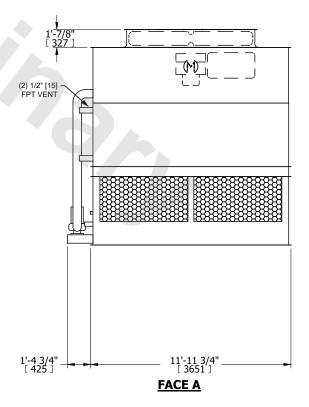

## NOTES:

- 1. (M)- FAN MOTOR LOCATION
- 2. HEAVIEST SECTION IS UPPER SECTION
- 3. MPT DENOTES MALE PIPE THREAD FPT DENOTES FEMALE PIPE THREAD BFW DENOTES BEVELED FOR WELDING **GVD DENOTES GROOVED** FLG DENOTES FLANGE PE DENOTES PLAIN END
- 4. +UNIT WEIGHT DOES NOT INCLUDE ACCESSORIES (SEE ACCESSORY DRAWINGS)
- 5. MAKE-UP WATER PRESSURE 20 psi MIN [137 kPa], 50 psi MAX [344 kPa]
- 6. \*-APPROXIMATE DIMENSIONS DO NOT USE FOR PRE-FABRICATION OF CONNECTING
- 7. 3/4" [19MM] DIA. MOUNTING HOLES. REFER TO RECOMMENDED STEEL SUPPORT DRAWING.
- 8. DIMENSIONS LISTED AS FOLLOWS: **ENGLISH FT-IN** METRIC [mm]

**FACE A** 

**SHIPPING** 16450 lbs+ [7465] kg+ WEIGHT

**OPERATING** WEIGHT

23000 lbs+ [10435] kg+

HEAVIEST SECTION WEIGHT

14580 lbs+ [6615] kg+

NO. OF SHIPPING SECTIONS

DRAWN BY: JLG