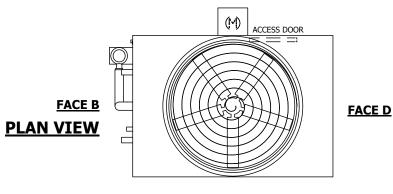

## NOTES:

- 1. (M)- FAN MOTOR LOCATION
- 2. HEAVIEST SECTION IS UPPER SECTION
- 3. MPT DENOTES MALE PIPE THREAD FPT DENOTES FEMALE PIPE THREAD BFW DENOTES BEVELED FOR WELDING **GVD DENOTES GROOVED** FLG DENOTES FLANGE PE DENOTES PLAIN END
- 4. +UNIT WEIGHT DOES NOT INCLUDE ACCESSORIES (SEE ACCESSORY DRAWINGS)
- 5. MAKE-UP WATER PRESSURE 20 psi MIN [137 kPa], 50 psi MAX [344 kPa]
- 6. \*-APPROXIMATE DIMENSIONS DO NOT USE FOR PRE-FABRICATION OF CONNECTING
- 7. 3/4" [19MM] DIA. MOUNTING HOLES. REFER TO RECOMMENDED STEEL SUPPORT DRAWING.
- 8. DIMENSIONS LISTED AS FOLLOWS: **ENGLISH FT-IN** METRIC [mm]