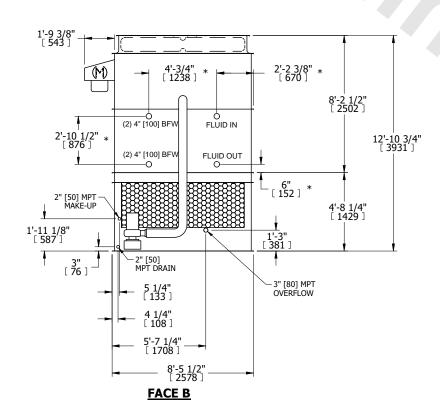

## NOTES:

- 1. (M)- FAN MOTOR LOCATION
- 2. HEAVIEST SECTION IS UPPER SECTION
- 3. MPT DENOTES MALE PIPE THREAD FPT DENOTES FEMALE PIPE THREAD BFW DENOTES BEVELED FOR WELDING **GVD DENOTES GROOVED** FLG DENOTES FLANGE PE DENOTES PLAIN END
- 4. +UNIT WEIGHT DOES NOT INCLUDE ACCESSORIES (SEE ACCESSORY DRAWINGS)
- 5. MAKE-UP WATER PRESSURE 20 psi MIN [137 kPa], 50 psi MAX [344 kPa]
- 6. \*-APPROXIMATE DIMENSIONS DO NOT USE FOR PRE-FABRICATION OF CONNECTING
- 7. 3/4" [19MM] DIA. MOUNTING HOLES. REFER TO RECOMMENDED STEEL SUPPORT DRAWING.
- 8. DIMENSIONS LISTED AS FOLLOWS: **ENGLISH FT-IN** METRIC [mm]