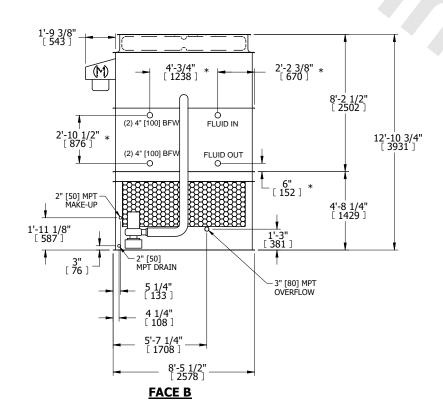

## NOTES:

- 1. (M)- FAN MOTOR LOCATION
- 2. HEAVIEST SECTION IS UPPER SECTION
- 3. MPT DENOTES MALE PIPE THREAD FPT DENOTES FEMALE PIPE THREAD BFW DENOTES BEVELED FOR WELDING **GVD DENOTES GROOVED** FLG DENOTES FLANGE PE DENOTES PLAIN END
- 4. +UNIT WEIGHT DOES NOT INCLUDE ACCESSORIES (SEE ACCESSORY DRAWINGS)
- 5. MAKE-UP WATER PRESSURE 20 psi MIN [137 kPa], 50 psi MAX [344 kPa]
- 6. \*-APPROXIMATE DIMENSIONS DO NOT USE FOR PRE-FABRICATION OF CONNECTING
- 7. 3/4" [19MM] DIA. MOUNTING HOLES. REFER TO RECOMMENDED STEEL SUPPORT DRAWING.
- 8. DIMENSIONS LISTED AS FOLLOWS: **ENGLISH FT-IN** METRIC [mm]