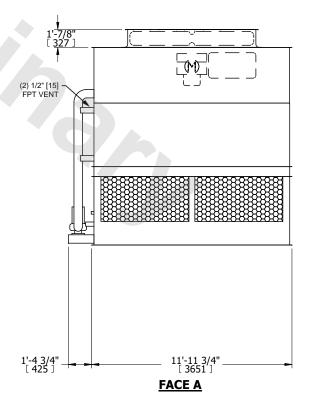

## NOTES:

- 1. (M)- FAN MOTOR LOCATION
- 2. HEAVIEST SECTION IS UPPER SECTION
- 3. MPT DENOTES MALE PIPE THREAD FPT DENOTES FEMALE PIPE THREAD BFW DENOTES BEVELED FOR WELDING **GVD DENOTES GROOVED** FLG DENOTES FLANGE PE DENOTES PLAIN END
- 4. +UNIT WEIGHT DOES NOT INCLUDE ACCESSORIES (SEE ACCESSORY DRAWINGS)
- 5. MAKE-UP WATER PRESSURE 20 psi MIN [137 kPa], 50 psi MAX [344 kPa]
- 6. \*-APPROXIMATE DIMENSIONS DO NOT USE FOR PRE-FABRICATION OF CONNECTING
- 7. 3/4" [19MM] DIA. MOUNTING HOLES. REFER TO RECOMMENDED STEEL SUPPORT DRAWING.
- 8. DIMENSIONS LISTED AS FOLLOWS: **ENGLISH FT-IN** METRIC [mm]

**FACE A** 

**SHIPPING** WEIGHT

16530 lbs+ [7500] kg+

OPERATING WEIGHT

23080 lbs+ [10470] kg+

HEAVIEST SECTION WEIGHT

14660 lbs+ [6650] kg+

NO. OF SHIPPING SECTIONS