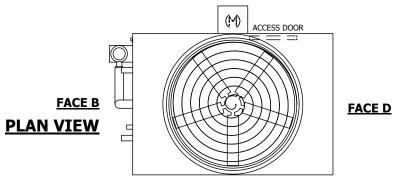

## NOTES:

- 1. (M)- FAN MOTOR LOCATION
- 2. HEAVIEST SECTION IS UPPER SECTION
- 3. MPT DENOTES MALE PIPE THREAD FPT DENOTES FEMALE PIPE THREAD BFW DENOTES BEVELED FOR WELDING **GVD DENOTES GROOVED** FLG DENOTES FLANGE PE DENOTES PLAIN END
- 4. +UNIT WEIGHT DOES NOT INCLUDE ACCESSORIES (SEE ACCESSORY DRAWINGS)
- 5. MAKE-UP WATER PRESSURE 20 psi MIN [137 kPa], 50 psi MAX [344 kPa]
- 6. \*-APPROXIMATE DIMENSIONS DO NOT USE FOR PRE-FABRICATION OF CONNECTING
- 7. 3/4" [19MM] DIA. MOUNTING HOLES. REFER TO RECOMMENDED STEEL SUPPORT DRAWING.
- 8. DIMENSIONS LISTED AS FOLLOWS: **ENGLISH FT-IN** METRIC [mm]