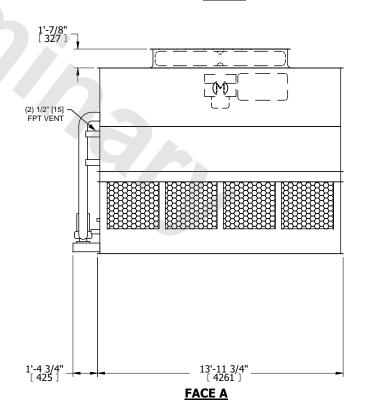

- 1. (M)- FAN MOTOR LOCATION
- 2. HEAVIEST SECTION IS UPPER SECTION
- 3. MPT DENOTES MALE PIPE THREAD FPT DENOTES FEMALE PIPE THREAD BFW DENOTES BEVELED FOR WELDING **GVD DENOTES GROOVED** FLG DENOTES FLANGE PE DENOTES PLAIN END
- 4. +UNIT WEIGHT DOES NOT INCLUDE ACCESSORIES (SEE ACCESSORY DRAWINGS)
- 5. MAKE-UP WATER PRESSURE 20 psi MIN [137 kPa], 50 psi MAX [344 kPa]
- 6. \*-APPROXIMATE DIMENSIONS DO NOT USE FOR PRE-FABRICATION OF CONNECTING
- 7. 3/4" [19MM] DIA. MOUNTING HOLES. REFER TO RECOMMENDED STEEL SUPPORT DRAWING.
- 8. DIMENSIONS LISTED AS FOLLOWS: **ENGLISH FT-IN** METRIC [mm]