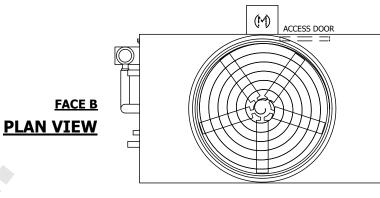

- 1. (M)- FAN MOTOR LOCATION
- 2. HEAVIEST SECTION IS UPPER SECTION
- 3. MPT DENOTES MALE PIPE THREAD FPT DENOTES FEMALE PIPE THREAD BFW DENOTES BEVELED FOR WELDING **GVD DENOTES GROOVED** FLG DENOTES FLANGE PE DENOTES PLAIN END
- 4. +UNIT WEIGHT DOES NOT INCLUDE ACCESSORIES (SEE ACCESSORY DRAWINGS)
- 5. MAKE-UP WATER PRESSURE 20 psi MIN [137 kPa], 50 psi MAX [344 kPa]
- 6. \*-APPROXIMATE DIMENSIONS DO NOT USE FOR PRE-FABRICATION OF CONNECTING
- 7. 3/4" [19MM] DIA. MOUNTING HOLES. REFER TO RECOMMENDED STEEL SUPPORT DRAWING.
- 8. DIMENSIONS LISTED AS FOLLOWS: **ENGLISH FT-IN** METRIC [mm]