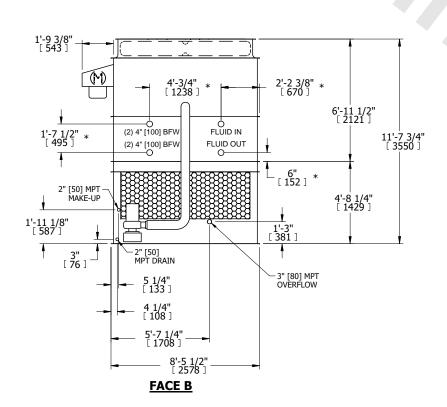

- 1. (M)- FAN MOTOR LOCATION
- 2. HEAVIEST SECTION IS UPPER SECTION
- 3. MPT DENOTES MALE PIPE THREAD FPT DENOTES FEMALE PIPE THREAD BFW DENOTES BEVELED FOR WELDING **GVD DENOTES GROOVED** FLG DENOTES FLANGE PE DENOTES PLAIN END
- 4. +UNIT WEIGHT DOES NOT INCLUDE ACCESSORIES (SEE ACCESSORY DRAWINGS)
- 5. MAKE-UP WATER PRESSURE 20 psi MIN [137 kPa], 50 psi MAX [344 kPa]
- 6. \*-APPROXIMATE DIMENSIONS DO NOT USE FOR PRE-FABRICATION OF CONNECTING
- 7. 3/4" [19MM] DIA. MOUNTING HOLES. REFER TO RECOMMENDED STEEL SUPPORT DRAWING.
- 8. DIMENSIONS LISTED AS FOLLOWS: **ENGLISH FT-IN** METRIC [mm]