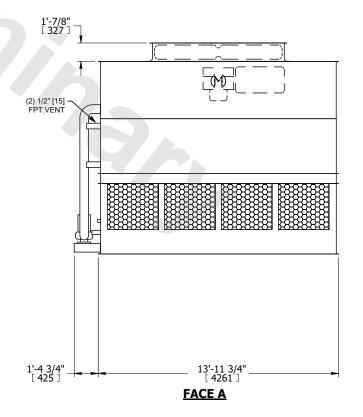

- 1. (M)- FAN MOTOR LOCATION
- 2. HEAVIEST SECTION IS UPPER SECTION
- 3. MPT DENOTES MALE PIPE THREAD FPT DENOTES FEMALE PIPE THREAD BFW DENOTES BEVELED FOR WELDING **GVD DENOTES GROOVED** FLG DENOTES FLANGE PE DENOTES PLAIN END
- 4. +UNIT WEIGHT DOES NOT INCLUDE ACCESSORIES (SEE ACCESSORY DRAWINGS)
- 5. MAKE-UP WATER PRESSURE 20 psi MIN [137 kPa], 50 psi MAX [344 kPa]
- 6. \*-APPROXIMATE DIMENSIONS DO NOT USE FOR PRE-FABRICATION OF CONNECTING
- 7. 3/4" [19MM] DIA. MOUNTING HOLES. REFER TO RECOMMENDED STEEL SUPPORT DRAWING.
- 8. DIMENSIONS LISTED AS FOLLOWS: **ENGLISH FT-IN** METRIC [mm]

## **FACE C**

**FACE D** 

**FACE A** 