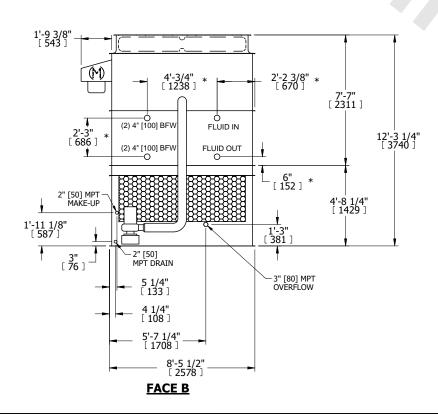

- 1. (M)- FAN MOTOR LOCATION
- 2. HEAVIEST SECTION IS UPPER SECTION
- 3. MPT DENOTES MALE PIPE THREAD FPT DENOTES FEMALE PIPE THREAD BFW DENOTES BEVELED FOR WELDING **GVD DENOTES GROOVED** FLG DENOTES FLANGE PE DENOTES PLAIN END
- 4. +UNIT WEIGHT DOES NOT INCLUDE ACCESSORIES (SEE ACCESSORY DRAWINGS)
- 5. MAKE-UP WATER PRESSURE 20 psi MIN [137 kPa], 50 psi MAX [344 kPa]
- 6. \*-APPROXIMATE DIMENSIONS DO NOT USE FOR PRE-FABRICATION OF CONNECTING
- 7. 3/4" [19MM] DIA. MOUNTING HOLES. REFER TO RECOMMENDED STEEL SUPPORT DRAWING.
- 8. DIMENSIONS LISTED AS FOLLOWS: **ENGLISH FT-IN** METRIC [mm]