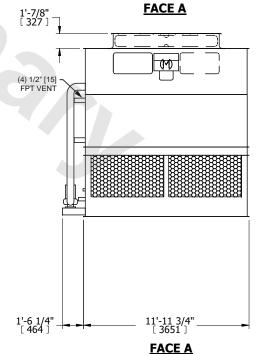

DWG. # EG171210-DRC-ST REV. 
SERIAL # DATE 9/13/2025

DRAWN BY:

- 1. (M)- FAN MOTOR LOCATION
- 2. HEAVIEST SECTION IS UPPER SECTION
- 3. MPT DENOTES MALE PIPE THREAD
  FPT DENOTES FEMALE PIPE THREAD
  BFW DENOTES BEVELED FOR WELDING
  GVD DENOTES GROOVED
  FLG DENOTES FLANGE
  PE DENOTES PLAIN END
- 4. +UNIT WEIGHT DOES NOT INCLUDE ACCESSORIES (SEE ACCESSORY DRAWINGS)
- 5. MAKE-UP WATER PRESSURE 20 psi MIN [137 kPa], 50 psi MAX [344 kPa]
- 6. \*-APPROXIMATE DIMENSIONS DO NOT USE FOR PRE-FABRICATION OF CONNECTING PIPING
- 7. 3/4" [19MM] DIA. MOUNTING HOLES. REFER TO RECOMMENDED STEEL SUPPORT DRAWING.
- 8. DIMENSIONS LISTED AS FOLLOWS: ENGLISH FT-IN METRIC [mm]