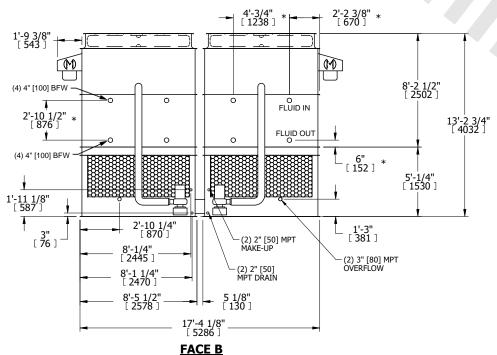

DWG. # EG171210-DRC-ST REV. 
SERIAL # DATE 9/13/2025

DRAWN BY:

- 1. (M)- FAN MOTOR LOCATION
- 2. HEAVIEST SECTION IS UPPER SECTION
- 3. MPT DENOTES MALE PIPE THREAD
  FPT DENOTES FEMALE PIPE THREAD
  BFW DENOTES BEVELED FOR WELDING
  GVD DENOTES GROOVED
  FLG DENOTES FLANGE
  PE DENOTES PLAIN END
- 4. +UNIT WEIGHT DOES NOT INCLUDE ACCESSORIES (SEE ACCESSORY DRAWINGS)
- 5. MAKE-UP WATER PRESSURE 20 psi MIN [137 kPa], 50 psi MAX [344 kPa]
- 6. \*-APPROXIMATE DIMENSIONS DO NOT USE FOR PRE-FABRICATION OF CONNECTING PIPING
- 7. 3/4" [19MM] DIA. MOUNTING HOLES. REFER TO RECOMMENDED STEEL SUPPORT DRAWING.
- 8. DIMENSIONS LISTED AS FOLLOWS: ENGLISH FT-IN METRIC [mm]