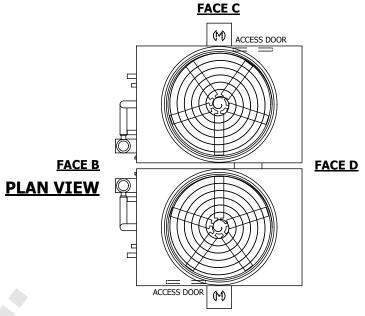

DWG. # EG171210-DRC-ST REV. 
SERIAL # DATE 9/13/2025

DRAWN BY:

- 1. (M)- FAN MOTOR LOCATION
- 2. HEAVIEST SECTION IS UPPER SECTION
- 3. MPT DENOTES MALE PIPE THREAD
  FPT DENOTES FEMALE PIPE THREAD
  BFW DENOTES BEVELED FOR WELDING
  GVD DENOTES GROOVED
  FLG DENOTES FLANGE
  PE DENOTES PLAIN END
- 4. +UNIT WEIGHT DOES NOT INCLUDE ACCESSORIES (SEE ACCESSORY DRAWINGS)
- 5. MAKE-UP WATER PRESSURE 20 psi MIN [137 kPa], 50 psi MAX [344 kPa]
- 6. \*-APPROXIMATE DIMENSIONS DO NOT USE FOR PRE-FABRICATION OF CONNECTING PIPING
- 7. 3/4" [19MM] DIA. MOUNTING HOLES. REFER TO RECOMMENDED STEEL SUPPORT DRAWING.
- 8. DIMENSIONS LISTED AS FOLLOWS: ENGLISH FT-IN METRIC [mm]