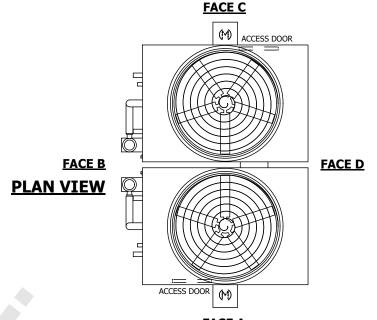

| UNIT    | CLOSED CIRCUIT COOLER |           |  |
|---------|-----------------------|-----------|--|
| MODEL # | eco-ATWB 17-5M12      | SCALE NTS |  |
| NOTES:  |                       |           |  |

HEAVIEST SECTION

WEIGHT

14660 lbs+ [6650] kg+

DWG. # EG171210-DRC-ST REV. SERIAL # DATE 9/13/2025

DRAWN BY:

- 1. (M)- FAN MOTOR LOCATION
- 2. HEAVIEST SECTION IS UPPER SECTION
- 3. MPT DENOTES MALE PIPE THREAD
  FPT DENOTES FEMALE PIPE THREAD
  BFW DENOTES BEVELED FOR WELDING
  GVD DENOTES GROOVED
  FLG DENOTES FLANGE
  PE DENOTES PLAIN END
- 4. +UNIT WEIGHT DOES NOT INCLUDE ACCESSORIES (SEE ACCESSORY DRAWINGS)
- 5. MAKE-UP WATER PRESSURE 20 psi MIN [137 kPa], 50 psi MAX [344 kPa]
- 6. \*-APPROXIMATE DIMENSIONS DO NOT USE FOR PRE-FABRICATION OF CONNECTING PIPING
- 7. 3/4" [19MM] DIA. MOUNTING HOLES. REFER TO RECOMMENDED STEEL SUPPORT DRAWING.
- 8. DIMENSIONS LISTED AS FOLLOWS: ENGLISH FT-IN METRIC [mm]