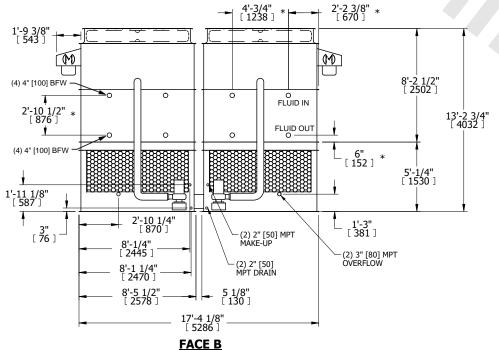

| UNIT    | CLOSED CIRCUIT COOLER |           |  |
|---------|-----------------------|-----------|--|
| MODEL # | eco-ATWB 17-5M12      | SCALE NTS |  |
| NOTES:  |                       |           |  |

HEAVIEST SECTION

WEIGHT

14660 lbs+ [6650] kg+

DWG. # EG171210-DRC-ST REV. SERIAL # DATE 9/13/2025

DRAWN BY:

- 1. (M)- FAN MOTOR LOCATION
- 2. HEAVIEST SECTION IS UPPER SECTION
- 3. MPT DENOTES MALE PIPE THREAD
  FPT DENOTES FEMALE PIPE THREAD
  BFW DENOTES BEVELED FOR WELDING
  GVD DENOTES GROOVED
  FLG DENOTES FLANGE
  PE DENOTES PLAIN END
- 4. +UNIT WEIGHT DOES NOT INCLUDE ACCESSORIES (SEE ACCESSORY DRAWINGS)
- 5. MAKE-UP WATER PRESSURE 20 psi MIN [137 kPa], 50 psi MAX [344 kPa]
- 6. \*-APPROXIMATE DIMENSIONS DO NOT USE FOR PRE-FABRICATION OF CONNECTING PIPING
- 7. 3/4" [19MM] DIA. MOUNTING HOLES. REFER TO RECOMMENDED STEEL SUPPORT DRAWING.
- 8. DIMENSIONS LISTED AS FOLLOWS: ENGLISH FT-IN METRIC [mm]