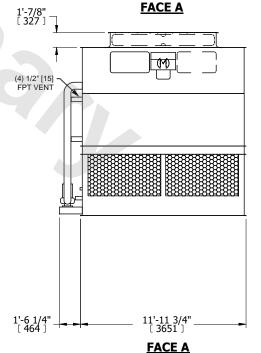

| UNIT    | CLOSED CIRCUIT COOLER |           |  |
|---------|-----------------------|-----------|--|
| MODEL # | eco-ATWB 17-5M12      | SCALE NTS |  |
| NOTES:  |                       |           |  |

HEAVIEST SECTION

WEIGHT

14660 lbs+ [6650] kg+

DWG. # EG171210-DRC-ST REV. SERIAL # DATE 9/13/2025

DRAWN BY:

- 1. (M)- FAN MOTOR LOCATION
- 2. HEAVIEST SECTION IS UPPER SECTION
- 3. MPT DENOTES MALE PIPE THREAD
  FPT DENOTES FEMALE PIPE THREAD
  BFW DENOTES BEVELED FOR WELDING
  GVD DENOTES GROOVED
  FLG DENOTES FLANGE
  PE DENOTES PLAIN END
- 4. +UNIT WEIGHT DOES NOT INCLUDE ACCESSORIES (SEE ACCESSORY DRAWINGS)
- 5. MAKE-UP WATER PRESSURE 20 psi MIN [137 kPa], 50 psi MAX [344 kPa]
- 6. \*-APPROXIMATE DIMENSIONS DO NOT USE FOR PRE-FABRICATION OF CONNECTING PIPING
- 7. 3/4" [19MM] DIA. MOUNTING HOLES. REFER TO RECOMMENDED STEEL SUPPORT DRAWING.
- 8. DIMENSIONS LISTED AS FOLLOWS: ENGLISH FT-IN METRIC [mm]