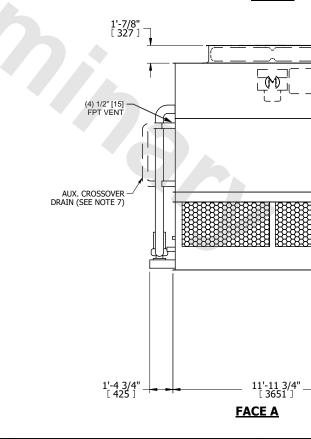

## NOTES:

- 1. (M)- FAN MOTOR LOCATION
- 2. HEAVIEST SECTION IS UPPER SECTION
- 3. MPT DENOTES MALE PIPE THREAD FPT DENOTES FEMALE PIPE THREAD BFW DENOTES BEVELED FOR WELDING **GVD DENOTES GROOVED** FLG DENOTES FLANGE PE DENOTES PLAIN END
- 4. +UNIT WEIGHT DOES NOT INCLUDE ACCESSORIES (SEE ACCESSORY DRAWINGS)
- 5. MAKE-UP WATER PRESSURE 20 psi MIN [137 kPa], 50 psi MAX [344 kPa]
- 6. \*-APPROXIMATE DIMENSIONS DO NOT USE FOR PRE-FABRICATION OF CONNECTING
- 7. SERIES FLOW PIPING AND AUX. CROSSOVER DRAIN BY OTHERS
- 8. 3/4" [19MM] DIA. MOUNTING HOLES. REFER TO RECOMMENDED STEEL SUPPORT DRAWING.
- 9. DIMENSIONS LISTED AS FOLLOWS: **ENGLISH FT-IN** METRIC [mm]

## **FACE A**