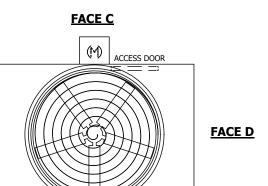

## NOTES:

- 1. (M)- FAN MOTOR LOCATION
- 2. HEAVIEST SECTION IS UPPER SECTION
- 3. MPT DENOTES MALE PIPE THREAD FPT DENOTES FEMALE PIPE THREAD BFW DENOTES BEVELED FOR WELDING **GVD DENOTES GROOVED** FLG DENOTES FLANGE PE DENOTES PLAIN END
- 4. +UNIT WEIGHT DOES NOT INCLUDE ACCESSORIES (SEE ACCESSORY DRAWINGS)
- 5. MAKE-UP WATER PRESSURE 20 psi MIN [137 kPa], 50 psi MAX [344 kPa]
- 6. \*-APPROXIMATE DIMENSIONS DO NOT USE FOR PRE-FABRICATION OF CONNECTING
- 7. SERIES FLOW PIPING AND AUX. CROSSOVER DRAIN BY OTHERS
- 8. 3/4" [19MM] DIA. MOUNTING HOLES. REFER TO RECOMMENDED STEEL SUPPORT DRAWING.
- 9. DIMENSIONS LISTED AS FOLLOWS: **ENGLISH FT-IN** METRIC [mm]