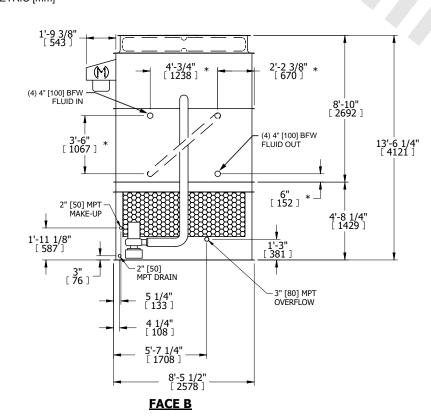

## NOTES:

- 1. (M)- FAN MOTOR LOCATION
- 2. HEAVIEST SECTION IS UPPER SECTION
- 3. MPT DENOTES MALE PIPE THREAD FPT DENOTES FEMALE PIPE THREAD BFW DENOTES BEVELED FOR WELDING **GVD DENOTES GROOVED** FLG DENOTES FLANGE PE DENOTES PLAIN END
- 4. +UNIT WEIGHT DOES NOT INCLUDE ACCESSORIES (SEE ACCESSORY DRAWINGS)
- 5. MAKE-UP WATER PRESSURE 20 psi MIN [137 kPa], 50 psi MAX [344 kPa]
- 6. \*-APPROXIMATE DIMENSIONS DO NOT USE FOR PRE-FABRICATION OF CONNECTING
- 7. SERIES FLOW PIPING AND AUX. CROSSOVER DRAIN BY OTHERS
- 8. 3/4" [19MM] DIA. MOUNTING HOLES. REFER TO RECOMMENDED STEEL SUPPORT DRAWING.
- 9. DIMENSIONS LISTED AS FOLLOWS: **ENGLISH FT-IN** METRIC [mm]

**FACE B** 

**PLAN VIEW** 