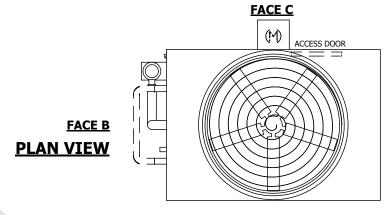

## NOTES:

- 1. (M)- FAN MOTOR LOCATION
- 2. HEAVIEST SECTION IS UPPER SECTION
- 3. MPT DENOTES MALE PIPE THREAD FPT DENOTES FEMALE PIPE THREAD BFW DENOTES BEVELED FOR WELDING **GVD DENOTES GROOVED** FLG DENOTES FLANGE PE DENOTES PLAIN END
- 4. +UNIT WEIGHT DOES NOT INCLUDE ACCESSORIES (SEE ACCESSORY DRAWINGS)
- 5. MAKE-UP WATER PRESSURE 20 psi MIN [137 kPa], 50 psi MAX [344 kPa]
- 6. \*-APPROXIMATE DIMENSIONS DO NOT USE FOR PRE-FABRICATION OF CONNECTING
- 7. SERIES FLOW PIPING AND AUX. CROSSOVER DRAIN BY OTHERS
- 8. 3/4" [19MM] DIA. MOUNTING HOLES. REFER TO RECOMMENDED STEEL SUPPORT DRAWING.
- 9. DIMENSIONS LISTED AS FOLLOWS: **ENGLISH FT-IN** METRIC [mm]

**FACE D** 

## **FACE A**

**SHIPPING** WEIGHT

16450 lbs+ [7465] kg+

OPERATING WEIGHT

23000 lbs+ [10435] kg+

HEAVIEST SECTION WEIGHT

14580 lbs+ [6615] kg+

NO. OF SHIPPING SECTIONS