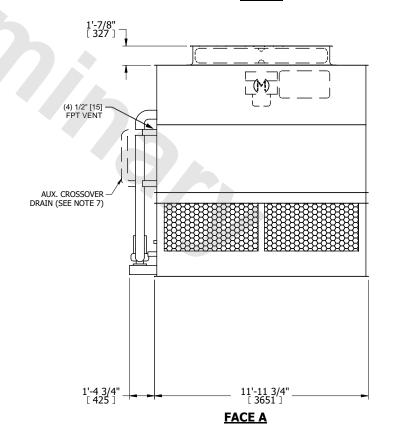

## NOTES:

- 1. (M)- FAN MOTOR LOCATION
- 2. HEAVIEST SECTION IS UPPER SECTION
- 3. MPT DENOTES MALE PIPE THREAD FPT DENOTES FEMALE PIPE THREAD BFW DENOTES BEVELED FOR WELDING **GVD DENOTES GROOVED** FLG DENOTES FLANGE PE DENOTES PLAIN END
- 4. +UNIT WEIGHT DOES NOT INCLUDE ACCESSORIES (SEE ACCESSORY DRAWINGS)
- 5. MAKE-UP WATER PRESSURE 20 psi MIN [137 kPa], 50 psi MAX [344 kPa]
- 6. \*-APPROXIMATE DIMENSIONS DO NOT USE FOR PRE-FABRICATION OF CONNECTING
- 7. SERIES FLOW PIPING AND AUX. CROSSOVER DRAIN BY OTHERS
- 8. 3/4" [19MM] DIA. MOUNTING HOLES. REFER TO RECOMMENDED STEEL SUPPORT DRAWING.
- 9. DIMENSIONS LISTED AS FOLLOWS: **ENGLISH FT-IN** METRIC [mm]

## **FACE A**

**SHIPPING** WEIGHT

16450 lbs+ [7465] kg+

OPERATING WEIGHT

23000 lbs+ [10435] kg+

HEAVIEST SECTION WEIGHT

14580 lbs+ [6615] kg+

NO. OF SHIPPING SECTIONS