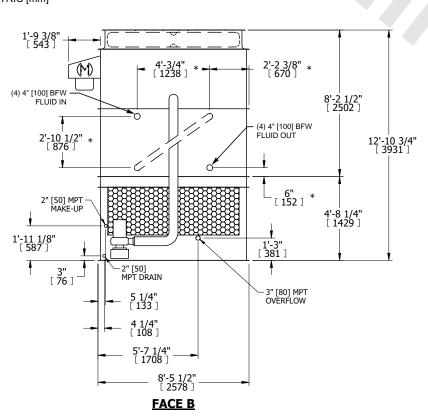

## NOTES:

- 1. (M)- FAN MOTOR LOCATION
- 2. HEAVIEST SECTION IS UPPER SECTION
- 3. MPT DENOTES MALE PIPE THREAD FPT DENOTES FEMALE PIPE THREAD BFW DENOTES BEVELED FOR WELDING **GVD DENOTES GROOVED** FLG DENOTES FLANGE PE DENOTES PLAIN END
- 4. +UNIT WEIGHT DOES NOT INCLUDE ACCESSORIES (SEE ACCESSORY DRAWINGS)
- 5. MAKE-UP WATER PRESSURE 20 psi MIN [137 kPa], 50 psi MAX [344 kPa]
- 6. \*-APPROXIMATE DIMENSIONS DO NOT USE FOR PRE-FABRICATION OF CONNECTING
- 7. SERIES FLOW PIPING AND AUX. CROSSOVER DRAIN BY OTHERS
- 8. 3/4" [19MM] DIA. MOUNTING HOLES. REFER TO RECOMMENDED STEEL SUPPORT DRAWING.
- 9. DIMENSIONS LISTED AS FOLLOWS: **ENGLISH FT-IN** METRIC [mm]

## **FACE A**

**SHIPPING** WEIGHT

16450 lbs+ [7465] kg+

OPERATING WEIGHT

23000 lbs+ [10435] kg+

HEAVIEST SECTION WEIGHT

14580 lbs+ [6615] kg+

NO. OF SHIPPING SECTIONS