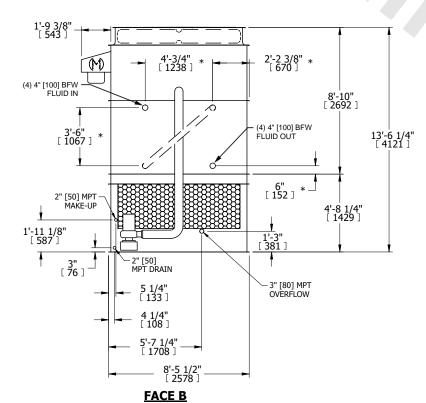

## NOTES:

- 1. (M)- FAN MOTOR LOCATION
- 2. HEAVIEST SECTION IS UPPER SECTION
- 3. MPT DENOTES MALE PIPE THREAD FPT DENOTES FEMALE PIPE THREAD BFW DENOTES BEVELED FOR WELDING **GVD DENOTES GROOVED** FLG DENOTES FLANGE PE DENOTES PLAIN END
- 4. +UNIT WEIGHT DOES NOT INCLUDE ACCESSORIES (SEE ACCESSORY DRAWINGS)
- 5. MAKE-UP WATER PRESSURE 20 psi MIN [137 kPa], 50 psi MAX [344 kPa]
- 6. \*-APPROXIMATE DIMENSIONS DO NOT USE FOR PRE-FABRICATION OF CONNECTING
- 7. SERIES FLOW PIPING AND AUX. CROSSOVER DRAIN BY OTHERS
- 8. 3/4" [19MM] DIA. MOUNTING HOLES. REFER TO RECOMMENDED STEEL SUPPORT DRAWING.
- 9. DIMENSIONS LISTED AS FOLLOWS: **ENGLISH FT-IN** METRIC [mm]