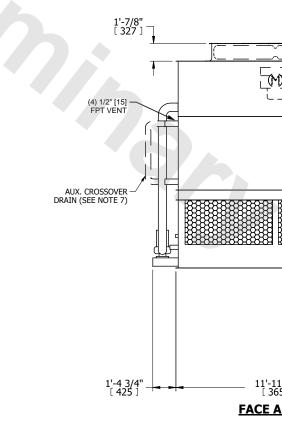

## NOTES:

- 1. (M)- FAN MOTOR LOCATION
- 2. HEAVIEST SECTION IS UPPER SECTION
- 3. MPT DENOTES MALE PIPE THREAD FPT DENOTES FEMALE PIPE THREAD BFW DENOTES BEVELED FOR WELDING **GVD DENOTES GROOVED** FLG DENOTES FLANGE PE DENOTES PLAIN END
- 4. +UNIT WEIGHT DOES NOT INCLUDE ACCESSORIES (SEE ACCESSORY DRAWINGS)
- 5. MAKE-UP WATER PRESSURE 20 psi MIN [137 kPa], 50 psi MAX [344 kPa]
- 6. \*-APPROXIMATE DIMENSIONS DO NOT USE FOR PRE-FABRICATION OF CONNECTING
- 7. SERIES FLOW PIPING AND AUX. CROSSOVER DRAIN BY OTHERS
- 8. 3/4" [19MM] DIA. MOUNTING HOLES. REFER TO RECOMMENDED STEEL SUPPORT DRAWING.
- 9. DIMENSIONS LISTED AS FOLLOWS: **ENGLISH FT-IN** METRIC [mm]