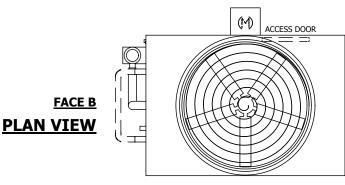

## NOTES:

- 1. (M)- FAN MOTOR LOCATION
- 2. HEAVIEST SECTION IS UPPER SECTION
- 3. MPT DENOTES MALE PIPE THREAD FPT DENOTES FEMALE PIPE THREAD BFW DENOTES BEVELED FOR WELDING **GVD DENOTES GROOVED** FLG DENOTES FLANGE PE DENOTES PLAIN END
- 4. +UNIT WEIGHT DOES NOT INCLUDE ACCESSORIES (SEE ACCESSORY DRAWINGS)
- 5. MAKE-UP WATER PRESSURE 20 psi MIN [137 kPa], 50 psi MAX [344 kPa]
- 6. \*-APPROXIMATE DIMENSIONS DO NOT USE FOR PRE-FABRICATION OF CONNECTING
- 7. SERIES FLOW PIPING AND AUX. CROSSOVER DRAIN BY OTHERS
- 8. 3/4" [19MM] DIA. MOUNTING HOLES. REFER TO RECOMMENDED STEEL SUPPORT DRAWING.
- 9. DIMENSIONS LISTED AS FOLLOWS: **ENGLISH FT-IN** METRIC [mm]

## **FACE A**