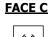

## NOTES:

- 1. (M)- FAN MOTOR LOCATION
- 2. HEAVIEST SECTION IS UPPER SECTION
- 3. MPT DENOTES MALE PIPE THREAD FPT DENOTES FEMALE PIPE THREAD BFW DENOTES BEVELED FOR WELDING **GVD DENOTES GROOVED** FLG DENOTES FLANGE PE DENOTES PLAIN END
- 4. +UNIT WEIGHT DOES NOT INCLUDE ACCESSORIES (SEE ACCESSORY DRAWINGS)
- 5. MAKE-UP WATER PRESSURE 20 psi MIN [137 kPa], 50 psi MAX [344 kPa]
- 6. \*-APPROXIMATE DIMENSIONS DO NOT USE FOR PRE-FABRICATION OF CONNECTING
- 7. SERIES FLOW PIPING AND AUX. CROSSOVER DRAIN BY OTHERS
- 8. 3/4" [19MM] DIA. MOUNTING HOLES. REFER TO RECOMMENDED STEEL SUPPORT DRAWING.
- 9. DIMENSIONS LISTED AS FOLLOWS: **ENGLISH FT-IN** METRIC [mm]