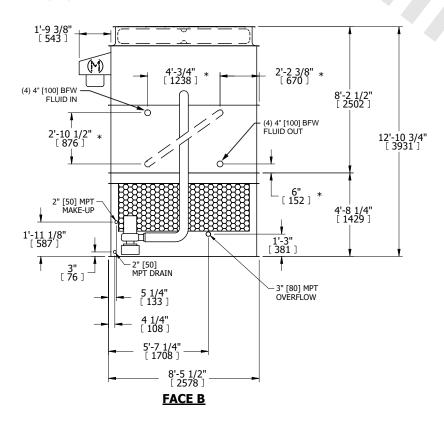

- 1. (M)- FAN MOTOR LOCATION
- 2. HEAVIEST SECTION IS UPPER SECTION
- 3. MPT DENOTES MALE PIPE THREAD FPT DENOTES FEMALE PIPE THREAD BFW DENOTES BEVELED FOR WELDING **GVD DENOTES GROOVED** FLG DENOTES FLANGE PE DENOTES PLAIN END
- 4. +UNIT WEIGHT DOES NOT INCLUDE ACCESSORIES (SEE ACCESSORY DRAWINGS)
- 5. MAKE-UP WATER PRESSURE 20 psi MIN [137 kPa], 50 psi MAX [344 kPa]
- 6. \*-APPROXIMATE DIMENSIONS DO NOT USE FOR PRE-FABRICATION OF CONNECTING
- 7. SERIES FLOW PIPING AND AUX. CROSSOVER DRAIN BY OTHERS
- 8. 3/4" [19MM] DIA. MOUNTING HOLES. REFER TO RECOMMENDED STEEL SUPPORT DRAWING.
- 9. DIMENSIONS LISTED AS FOLLOWS: **ENGLISH FT-IN** METRIC [mm]