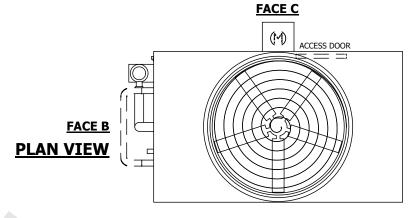

- 1. (M)- FAN MOTOR LOCATION
- 2. HEAVIEST SECTION IS UPPER SECTION
- 3. MPT DENOTES MALE PIPE THREAD FPT DENOTES FEMALE PIPE THREAD BFW DENOTES BEVELED FOR WELDING **GVD DENOTES GROOVED** FLG DENOTES FLANGE PE DENOTES PLAIN END
- 4. +UNIT WEIGHT DOES NOT INCLUDE ACCESSORIES (SEE ACCESSORY DRAWINGS)
- 5. MAKE-UP WATER PRESSURE 20 psi MIN [137 kPa], 50 psi MAX [344 kPa]
- 6. \*-APPROXIMATE DIMENSIONS DO NOT USE FOR PRE-FABRICATION OF CONNECTING
- 7. SERIES FLOW PIPING AND AUX. CROSSOVER DRAIN BY OTHERS
- 8. 3/4" [19MM] DIA. MOUNTING HOLES. REFER TO RECOMMENDED STEEL SUPPORT DRAWING.
- 9. DIMENSIONS LISTED AS FOLLOWS: **ENGLISH FT-IN** METRIC [mm]

**FACE D** 

## **FACE A**

**SHIPPING** WEIGHT

18700 lbs+ [8485] kg+

OPERATING WEIGHT

26320 lbs+ [11940] kg+

HEAVIEST SECTION WEIGHT

16620 lbs+ [7540] kg+

NO. OF SHIPPING SECTIONS