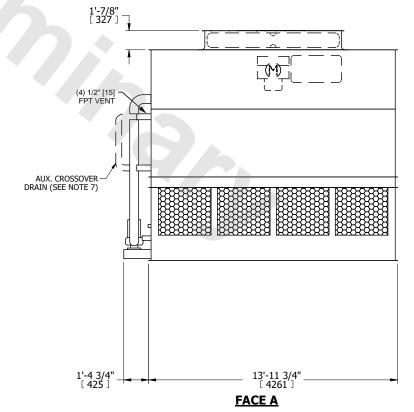

- 1. (M)- FAN MOTOR LOCATION
- 2. HEAVIEST SECTION IS UPPER SECTION
- 3. MPT DENOTES MALE PIPE THREAD FPT DENOTES FEMALE PIPE THREAD BFW DENOTES BEVELED FOR WELDING **GVD DENOTES GROOVED** FLG DENOTES FLANGE PE DENOTES PLAIN END
- 4. +UNIT WEIGHT DOES NOT INCLUDE ACCESSORIES (SEE ACCESSORY DRAWINGS)
- 5. MAKE-UP WATER PRESSURE 20 psi MIN [137 kPa], 50 psi MAX [344 kPa]
- 6. \*-APPROXIMATE DIMENSIONS DO NOT USE FOR PRE-FABRICATION OF CONNECTING
- 7. SERIES FLOW PIPING AND AUX. CROSSOVER DRAIN BY OTHERS
- 8. 3/4" [19MM] DIA. MOUNTING HOLES. REFER TO RECOMMENDED STEEL SUPPORT DRAWING.
- 9. DIMENSIONS LISTED AS FOLLOWS: **ENGLISH FT-IN** METRIC [mm]

## **FACE A**

**SHIPPING** WEIGHT

18700 lbs+ [8485] kg+

OPERATING WEIGHT

26320 lbs+ [11940] kg+

HEAVIEST SECTION WEIGHT

16620 lbs+ [7540] kg+

NO. OF SHIPPING SECTIONS