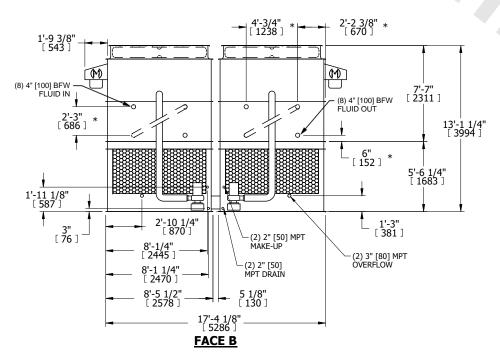

## NOTES:

- 1. (M)- FAN MOTOR LOCATION
- 2. HEAVIEST SECTION IS UPPER SECTION
- 3. MPT DENOTES MALE PIPE THREAD FPT DENOTES FEMALE PIPE THREAD BFW DENOTES BEVELED FOR WELDING **GVD DENOTES GROOVED** FLG DENOTES FLANGE PE DENOTES PLAIN END
- 4. +UNIT WEIGHT DOES NOT INCLUDE ACCESSORIES (SEE ACCESSORY DRAWINGS)
- 5. MAKE-UP WATER PRESSURE 20 psi MIN [137 kPa], 50 psi MAX [344 kPa]
- 6. \*-APPROXIMATE DIMENSIONS DO NOT USE FOR PRE-FABRICATION OF CONNECTING
- 7. SERIES FLOW PIPING AND AUX. CROSSOVER DRAIN BY OTHERS
- 8. 3/4" [18mm] DIA. MOUNTING HOLES. REFER TO RECOMMENDED STEEL SUPPORT DRAWING.
- 10. DIMENSIONS LISTED AS FOLLOWS: **ENGLISH FT-IN** METRIC [mm]