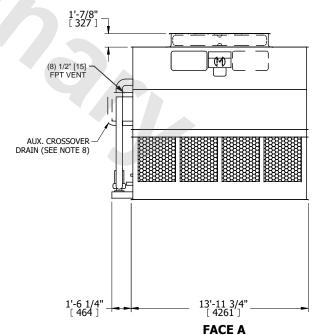

## NOTES:

- 1. (M)- FAN MOTOR LOCATION
- 2. HEAVIEST SECTION IS UPPER SECTION
- 3. MPT DENOTES MALE PIPE THREAD FPT DENOTES FEMALE PIPE THREAD BFW DENOTES BEVELED FOR WELDING **GVD DENOTES GROOVED** FLG DENOTES FLANGE PE DENOTES PLAIN END
- 4. +UNIT WEIGHT DOES NOT INCLUDE ACCESSORIES (SEE ACCESSORY DRAWINGS)
- 5. MAKE-UP WATER PRESSURE 20 psi MIN [137 kPa], 50 psi MAX [344 kPa]
- 6. \*-APPROXIMATE DIMENSIONS DO NOT USE FOR PRE-FABRICATION OF CONNECTING
- 7. SERIES FLOW PIPING AND AUX. CROSSOVER DRAIN BY OTHERS
- 8. 3/4" [18mm] DIA. MOUNTING HOLES. REFER TO RECOMMENDED STEEL SUPPORT DRAWING.
- 10. DIMENSIONS LISTED AS FOLLOWS: **ENGLISH FT-IN** METRIC [mm]

## **FACE A**

**SHIPPING** WEIGHT

32600 lbs+ [14790] kg+

OPERATING WEIGHT

46540 lbs+ [21115] kg+

HEAVIEST SECTION WEIGHT

14220 lbs+ [6455] kg+

NO. OF SHIPPING SECTIONS