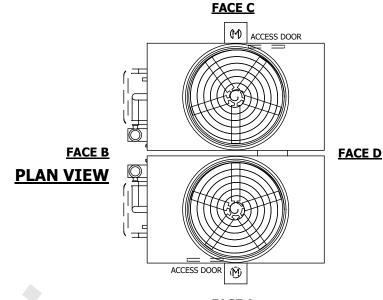

## NOTES:

- 1. (M)- FAN MOTOR LOCATION
- 2. HEAVIEST SECTION IS UPPER SECTION
- 3. MPT DENOTES MALE PIPE THREAD FPT DENOTES FEMALE PIPE THREAD BFW DENOTES BEVELED FOR WELDING **GVD DENOTES GROOVED** FLG DENOTES FLANGE PE DENOTES PLAIN END
- 4. +UNIT WEIGHT DOES NOT INCLUDE ACCESSORIES (SEE ACCESSORY DRAWINGS)
- 5. MAKE-UP WATER PRESSURE 20 psi MIN [137 kPa], 50 psi MAX [344 kPa]
- 6. \*-APPROXIMATE DIMENSIONS DO NOT USE FOR PRE-FABRICATION OF CONNECTING
- 7. SERIES FLOW PIPING AND AUX. CROSSOVER DRAIN BY OTHERS
- 8. 3/4" [18mm] DIA. MOUNTING HOLES. REFER TO RECOMMENDED STEEL SUPPORT DRAWING.
- 10. DIMENSIONS LISTED AS FOLLOWS: **ENGLISH FT-IN** METRIC [mm]