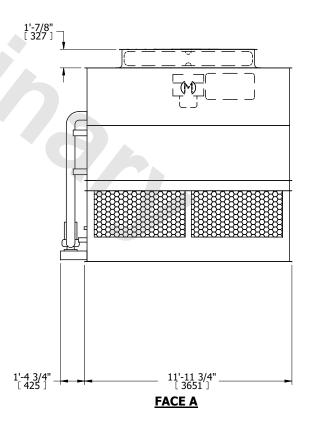

## NOTES:

- 1. (M)- FAN MOTOR LOCATION
- 2. HEAVIEST SECTION IS UPPER SECTION
- 3. MPT DENOTES MALE PIPE THREAD
  FPT DENOTES FEMALE PIPE THREAD
  BFW DENOTES BEVELED FOR WELDING
  GVD DENOTES GROOVED
  FLG DENOTES FLANGE
  PE DENOTES PLAIN END
- 4. +UNIT WEIGHT DOES NOT INCLUDE ACCESSORIES (SEE ACCESSORY DRAWINGS)
- 5. MAKE-UP WATER PRESSURE 20 psi MIN [137 kPa], 50 psi MAX [344 kPa]
- 6. \*-APPROXIMATE DIMENSIONS DO NOT USE FOR PRE-FABRICATION OF CONNECTING PIPING
- 7. 3/4" [19MM] DIA. MOUNTING HOLES. REFER TO RECOMMENDED STEEL SUPPORT DRAWING.
- 8. DIMENSIONS LISTED AS FOLLOWS: ENGLISH FT-IN METRIC [mm]