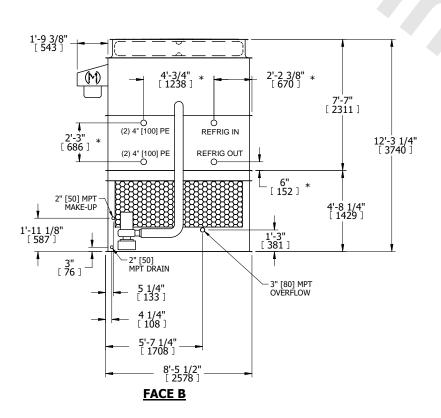

## NOTES:

- 1. (M)- FAN MOTOR LOCATION
- 2. HEAVIEST SECTION IS UPPER SECTION
- 3. MPT DENOTES MALE PIPE THREAD
  FPT DENOTES FEMALE PIPE THREAD
  BFW DENOTES BEVELED FOR WELDING
  GVD DENOTES GROOVED
  FLG DENOTES FLANGE
  PE DENOTES PLAIN END
- 4. +UNIT WEIGHT DOES NOT INCLUDE ACCESSORIES (SEE ACCESSORY DRAWINGS)
- 5. MAKE-UP WATER PRESSURE 20 psi MIN [137 kPa], 50 psi MAX [344 kPa]
- 6. \*-APPROXIMATE DIMENSIONS DO NOT USE FOR PRE-FABRICATION OF CONNECTING PIPING
- 7. 3/4" [19MM] DIA. MOUNTING HOLES. REFER TO RECOMMENDED STEEL SUPPORT DRAWING.
- 8. DIMENSIONS LISTED AS FOLLOWS: ENGLISH FT-IN METRIC [mm]

SHIPPING WEIGHT 14070 lbs+ [6385] kg+ OPERATING WEIGHT 18240 lbs+ [8275] kg+ HEAVIEST SECTION WEIGHT 12200 lbs+ [5535] kg+ NO. OF SHIPPING SECTIONS 2 DRAWN BY: JLG