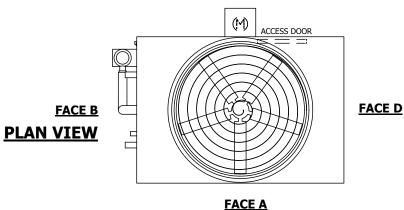

## NOTES:

- 1. (M)- FAN MOTOR LOCATION
- 2. HEAVIEST SECTION IS UPPER SECTION
- 3. MPT DENOTES MALE PIPE THREAD
  FPT DENOTES FEMALE PIPE THREAD
  BFW DENOTES BEVELED FOR WELDING
  GVD DENOTES GROOVED
  FLG DENOTES FLANGE
  PE DENOTES PLAIN END
- 4. +UNIT WEIGHT DOES NOT INCLUDE ACCESSORIES (SEE ACCESSORY DRAWINGS)
- 5. MAKE-UP WATER PRESSURE 20 psi MIN [137 kPa], 50 psi MAX [344 kPa]
- 6. \*-APPROXIMATE DIMENSIONS DO NOT USE FOR PRE-FABRICATION OF CONNECTING PIPING
- 7. 3/4" [19MM] DIA. MOUNTING HOLES. REFER TO RECOMMENDED STEEL SUPPORT DRAWING.
- 8. DIMENSIONS LISTED AS FOLLOWS: ENGLISH FT-IN METRIC [mm]