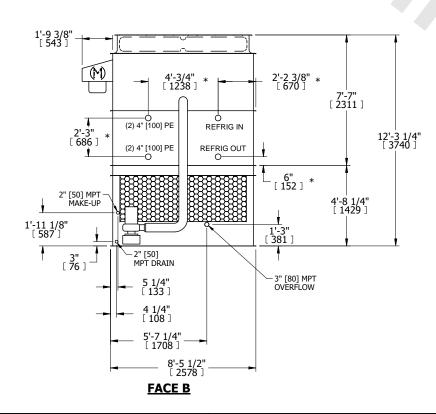

| UNIT    | CONDENSER    |           |
|---------|--------------|-----------|
| MODEL # | eco-ATC-372A | SCALE NTS |

EVAPCO, INC. Evapco

DWG. # REV. EG091408-DRC-ST DATE 7/23/2025 SERIAL #

- 1. (M)- FAN MOTOR LOCATION
- 2. HÉAVIEST SECTION IS UPPER SECTION
- 3. MPT DENOTES MALE PIPE THREAD FPT DENOTES FEMALE PIPE THREAD BFW DENOTES BEVELED FOR WELDING **GVD DENOTES GROOVED** FLG DENOTES FLANGE PE DENOTES PLAIN END
- 4. +UNIT WEIGHT DOES NOT INCLUDE ACCESSORIES (SEE ACCESSORY DRAWINGS)
- 5. MAKE-UP WATER PRESSURE 20 psi MIN [137 kPa], 50 psi MAX [344 kPa]
- 6. \*-APPROXIMATE DIMENSIONS DO NOT USE FOR PRE-FABRICATION OF CONNECTING
- 7. 3/4" [19MM] DIA. MOUNTING HOLES. REFER TO RECOMMENDED STEEL SUPPORT DRAWING.
- 8. DIMENSIONS LISTED AS FOLLOWS: **ENGLISH FT-IN** METRIC [mm]