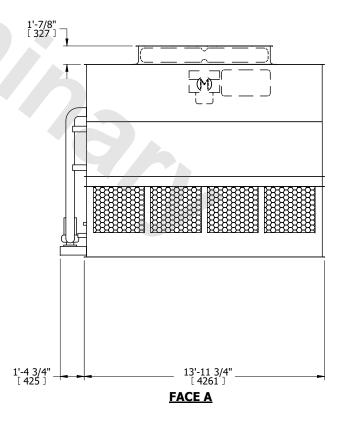

| UNIT    | CONDENSER    |           |
|---------|--------------|-----------|
| MODEL # | eco-ATC-372A | SCALE NTS |

EVAPCO, INC. Evapco

DWG. # REV. EG091408-DRC-ST DATE 7/23/2025 SERIAL #

- 1. (M)- FAN MOTOR LOCATION
- 2. HÉAVIEST SECTION IS UPPER SECTION
- 3. MPT DENOTES MALE PIPE THREAD FPT DENOTES FEMALE PIPE THREAD BFW DENOTES BEVELED FOR WELDING **GVD DENOTES GROOVED** FLG DENOTES FLANGE PE DENOTES PLAIN END
- 4. +UNIT WEIGHT DOES NOT INCLUDE ACCESSORIES (SEE ACCESSORY DRAWINGS)
- 5. MAKE-UP WATER PRESSURE 20 psi MIN [137 kPa], 50 psi MAX [344 kPa]
- 6. \*-APPROXIMATE DIMENSIONS DO NOT USE FOR PRE-FABRICATION OF CONNECTING
- 7. 3/4" [19MM] DIA. MOUNTING HOLES. REFER TO RECOMMENDED STEEL SUPPORT DRAWING.
- 8. DIMENSIONS LISTED AS FOLLOWS: **ENGLISH FT-IN** METRIC [mm]

**FACE D** 

**FACE A** 

**SHIPPING** WEIGHT

16030 lbs+ [7275] kg+

OPERATING WEIGHT

20870 lbs+ [9470] kg+

HEAVIEST SECTION WEIGHT

13950 lbs+ [6330] kg+