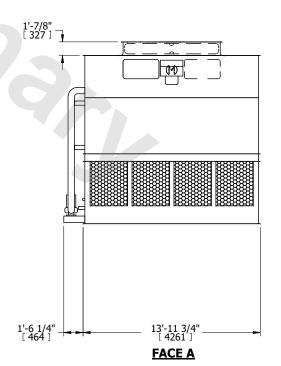

WEIGHT

- 1. (M)- FAN MOTOR LOCATION
- 2. HÉAVIEST SECTION IS UPPER SECTION
- 3. MPT DENOTES MALE PIPE THREAD FPT DENOTES FEMALE PIPE THREAD BFW DENOTES BEVELED FOR WELDING **GVD DENOTES GROOVED** FLG DENOTES FLANGE PE DENOTES PLAIN END
- 4. +UNIT WEIGHT DOES NOT INCLUDE ACCESSORIES (SEE ACCESSORY DRAWINGS)
- 5. MAKE-UP WATER PRESSURE 20 psi MIN [137 kPa], 50 psi MAX [344 kPa]
- 6. \*-APPROXIMATE DIMENSIONS DO NOT USE FOR PRE-FABRICATION OF CONNECTING
- 7. 3/4" [19MM] DIA. MOUNTING HOLES. REFER TO RECOMMENDED STEEL SUPPORT DRAWING.