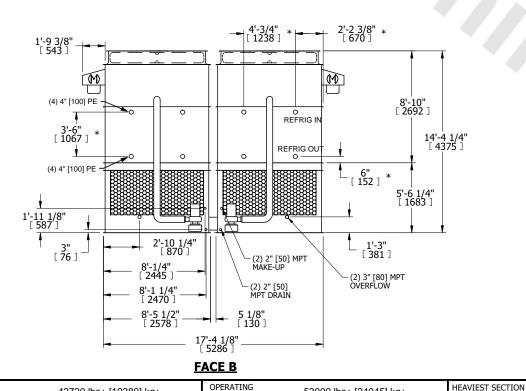

WEIGHT

- 1. (M)- FAN MOTOR LOCATION
- 2. HÉAVIEST SECTION IS UPPER SECTION
- 3. MPT DENOTES MALE PIPE THREAD FPT DENOTES FEMALE PIPE THREAD BFW DENOTES BEVELED FOR WELDING **GVD DENOTES GROOVED** FLG DENOTES FLANGE PE DENOTES PLAIN END
- 4. +UNIT WEIGHT DOES NOT INCLUDE ACCESSORIES (SEE ACCESSORY DRAWINGS)
- 5. MAKE-UP WATER PRESSURE 20 psi MIN [137 kPa], 50 psi MAX [344 kPa]
- 6. \*-APPROXIMATE DIMENSIONS DO NOT USE FOR PRE-FABRICATION OF CONNECTING
- 7. 3/4" [19MM] DIA. MOUNTING HOLES. REFER TO RECOMMENDED STEEL SUPPORT DRAWING.

42720 lbs+ [19380] kg+

8. DIMENSIONS LISTED AS FOLLOWS: **ENGLISH FT-IN** METRIC [mm]

WEIGHT

53000 lbs+ [24045] kg+

19280 lbs+ [8750] kg+

WEIGHT

NO. OF SHIPPING SECTIONS