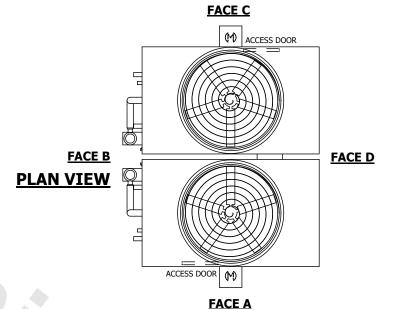

WEIGHT

- 1. (M)- FAN MOTOR LOCATION
- 2. HÉAVIEST SECTION IS UPPER SECTION
- 3. MPT DENOTES MALE PIPE THREAD FPT DENOTES FEMALE PIPE THREAD BFW DENOTES BEVELED FOR WELDING **GVD DENOTES GROOVED** FLG DENOTES FLANGE PE DENOTES PLAIN END
- 4. +UNIT WEIGHT DOES NOT INCLUDE ACCESSORIES (SEE ACCESSORY DRAWINGS)
- 5. MAKE-UP WATER PRESSURE 20 psi MIN [137 kPa], 50 psi MAX [344 kPa]
- 6. \*-APPROXIMATE DIMENSIONS DO NOT USE FOR PRE-FABRICATION OF CONNECTING
- 7. 3/4" [19MM] DIA. MOUNTING HOLES. REFER TO RECOMMENDED STEEL SUPPORT DRAWING.