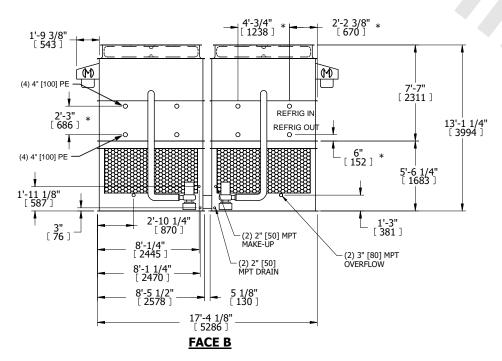

## NOTES:

- 1. (M)- FAN MOTOR LOCATION
- 2. HEAVIEST SECTION IS UPPER SECTION
- 3. MPT DENOTES MALE PIPE THREAD
  FPT DENOTES FEMALE PIPE THREAD
  BFW DENOTES BEVELED FOR WELDING
  GVD DENOTES GROOVED
  FLG DENOTES FLANGE
  PE DENOTES PLAIN END
- 4. +UNIT WEIGHT DOES NOT INCLUDE ACCESSORIES (SEE ACCESSORY DRAWINGS)
- 5. MAKE-UP WATER PRESSURE 20 psi MIN [137 kPa], 50 psi MAX [344 kPa]
- 6. \*-APPROXIMATE DIMENSIONS DO NOT USE FOR PRE-FABRICATION OF CONNECTING PIPING
- 7. 3/4" [19MM] DIA. MOUNTING HOLES. REFER TO RECOMMENDED STEEL SUPPORT DRAWING.
- 8. DIMENSIONS LISTED AS FOLLOWS: ENGLISH FT-IN METRIC [mm]

**FACE A** 

SHIPPING 32440 lbs+ [14715] kg+ WEIGHT

OPERATING WEIGHT

42120 lbs+ [19110] kg+

HEAVIEST SECTION WEIGHT

14140 lbs+ [6415] kg+

NO. OF SHIPPING SECTIONS

DRAWN BY: