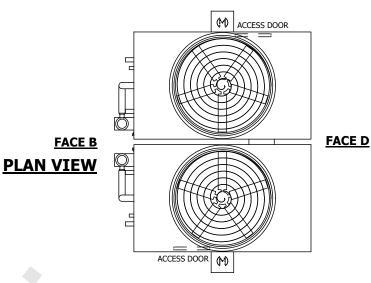

## NOTES:

- 1. (M)- FAN MOTOR LOCATION
- 2. HEAVIEST SECTION IS UPPER SECTION
- 3. MPT DENOTES MALE PIPE THREAD
  FPT DENOTES FEMALE PIPE THREAD
  BFW DENOTES BEVELED FOR WELDING
  GVD DENOTES GROOVED
  FLG DENOTES FLANGE
  PE DENOTES PLAIN END
- 4. +UNIT WEIGHT DOES NOT INCLUDE ACCESSORIES (SEE ACCESSORY DRAWINGS)
- 5. MAKE-UP WATER PRESSURE 20 psi MIN [137 kPa], 50 psi MAX [344 kPa]
- 6. \*-APPROXIMATE DIMENSIONS DO NOT USE FOR PRE-FABRICATION OF CONNECTING PIPING
- 7. 3/4" [19MM] DIA. MOUNTING HOLES. REFER TO RECOMMENDED STEEL SUPPORT DRAWING.
- 8. DIMENSIONS LISTED AS FOLLOWS: ENGLISH FT-IN METRIC [mm]