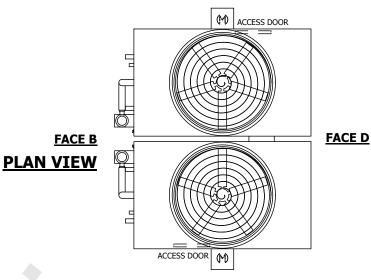

## NOTES:

- 1. (M)- FAN MOTOR LOCATION
- 2. HEAVIEST SECTION IS UPPER SECTION
- 3. MPT DENOTES MALE PIPE THREAD
  FPT DENOTES FEMALE PIPE THREAD
  BFW DENOTES BEVELED FOR WELDING
  GVD DENOTES GROOVED
  FLG DENOTES FLANGE
  PE DENOTES PLAIN END
- 4. +UNIT WEIGHT DOES NOT INCLUDE ACCESSORIES (SEE ACCESSORY DRAWINGS)
- 5. MAKE-UP WATER PRESSURE 20 psi MIN [137 kPa], 50 psi MAX [344 kPa]
- 6. \*-APPROXIMATE DIMENSIONS DO NOT USE FOR PRE-FABRICATION OF CONNECTING PIPING
- 7. 3/4" [19MM] DIA. MOUNTING HOLES. REFER TO RECOMMENDED STEEL SUPPORT DRAWING.
- 8. DIMENSIONS LISTED AS FOLLOWS: ENGLISH FT-IN METRIC [mm]

SHIPPING WEIGHT

32320 lbs+ [14665] kg+

OPERATING WEIGHT

42000 lbs+ [19055] kg+

HEAVIEST SECTION WEIGHT

14080 lbs+ [6390] kg+

NO. OF SHIPPING SECTIONS

DRAWN BY: