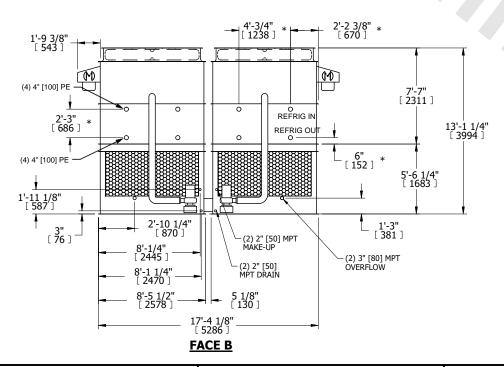

## NOTES:

- 1. (M)- FAN MOTOR LOCATION
- 2. HEAVIEST SECTION IS UPPER SECTION
- 3. MPT DENOTES MALE PIPE THREAD
  FPT DENOTES FEMALE PIPE THREAD
  BFW DENOTES BEVELED FOR WELDING
  GVD DENOTES GROOVED
  FLG DENOTES FLANGE
  PE DENOTES PLAIN END
- 4. +UNIT WEIGHT DOES NOT INCLUDE ACCESSORIES (SEE ACCESSORY DRAWINGS)
- 5. MAKE-UP WATER PRESSURE 20 psi MIN [137 kPa], 50 psi MAX [344 kPa]
- 6. \*-APPROXIMATE DIMENSIONS DO NOT USE FOR PRE-FABRICATION OF CONNECTING PIPING
- 7. 3/4" [19MM] DIA. MOUNTING HOLES. REFER TO RECOMMENDED STEEL SUPPORT DRAWING.
- 8. DIMENSIONS LISTED AS FOLLOWS: ENGLISH FT-IN METRIC [mm]