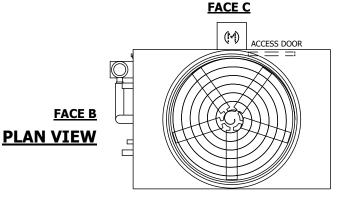

## NOTES:

- 1. (M)- FAN MOTOR LOCATION
- 2. HEAVIEST SECTION IS UPPER SECTION
- 3. MPT DENOTES MALE PIPE THREAD FPT DENOTES FEMALE PIPE THREAD BFW DENOTES BEVELED FOR WELDING **GVD DENOTES GROOVED** FLG DENOTES FLANGE PE DENOTES PLAIN END
- 4. +UNIT WEIGHT DOES NOT INCLUDE ACCESSORIES (SEE ACCESSORY DRAWINGS)
- 5. MAKE-UP WATER PRESSURE 20 psi MIN [137 kPa], 50 psi MAX [344 kPa]
- 6. \*-APPROXIMATE DIMENSIONS DO NOT USE FOR PRE-FABRICATION OF CONNECTING
- 7. 3/4" [19MM] DIA. MOUNTING HOLES. REFER TO RECOMMENDED STEEL SUPPORT DRAWING.
- 8. DIMENSIONS LISTED AS FOLLOWS: **ENGLISH FT-IN** METRIC [mm]