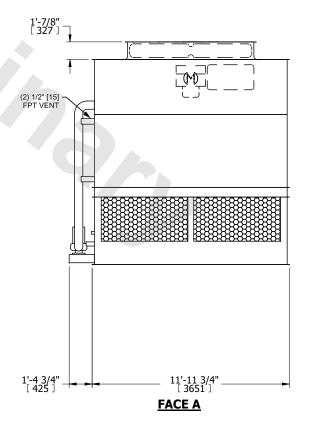

## NOTES:

- 1. (M)- FAN MOTOR LOCATION
- 2. HEAVIEST SECTION IS UPPER SECTION
- 3. MPT DENOTES MALE PIPE THREAD FPT DENOTES FEMALE PIPE THREAD BFW DENOTES BEVELED FOR WELDING **GVD DENOTES GROOVED** FLG DENOTES FLANGE PE DENOTES PLAIN END
- 4. +UNIT WEIGHT DOES NOT INCLUDE ACCESSORIES (SEE ACCESSORY DRAWINGS)
- 5. MAKE-UP WATER PRESSURE 20 psi MIN [137 kPa], 50 psi MAX [344 kPa]
- 6. \*-APPROXIMATE DIMENSIONS DO NOT USE FOR PRE-FABRICATION OF CONNECTING
- 7. 3/4" [19MM] DIA. MOUNTING HOLES. REFER TO RECOMMENDED STEEL SUPPORT DRAWING.
- 8. DIMENSIONS LISTED AS FOLLOWS: **ENGLISH FT-IN** METRIC [mm]

**FACE A** 

**SHIPPING** 18760 lbs+ [8510] kg+ WEIGHT

OPERATING WEIGHT

25880 lbs+ [11740] kg+

HEAVIEST SECTION WEIGHT

16890 lbs+ [7665] kg+

NO. OF SHIPPING SECTIONS

DRAWN BY: JLG