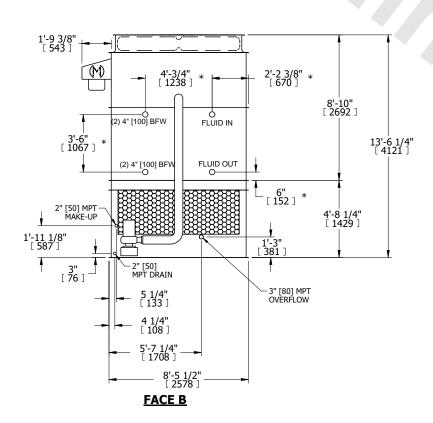

## NOTES:

- 1. (M)- FAN MOTOR LOCATION
- 2. HEAVIEST SECTION IS UPPER SECTION
- 3. MPT DENOTES MALE PIPE THREAD FPT DENOTES FEMALE PIPE THREAD BFW DENOTES BEVELED FOR WELDING **GVD DENOTES GROOVED** FLG DENOTES FLANGE PE DENOTES PLAIN END
- 4. +UNIT WEIGHT DOES NOT INCLUDE ACCESSORIES (SEE ACCESSORY DRAWINGS)
- 5. MAKE-UP WATER PRESSURE 20 psi MIN [137 kPa], 50 psi MAX [344 kPa]
- 6. \*-APPROXIMATE DIMENSIONS DO NOT USE FOR PRE-FABRICATION OF CONNECTING
- 7. 3/4" [19MM] DIA. MOUNTING HOLES. REFER TO RECOMMENDED STEEL SUPPORT DRAWING.
- 8. DIMENSIONS LISTED AS FOLLOWS: **ENGLISH FT-IN** METRIC [mm]

**FACE A** 

**SHIPPING** 18760 lbs+ [8510] kg+ WEIGHT

OPERATING WEIGHT

25880 lbs+ [11740] kg+

HEAVIEST SECTION WEIGHT

16890 lbs+ [7665] kg+

NO. OF SHIPPING SECTIONS

DRAWN BY: JLG