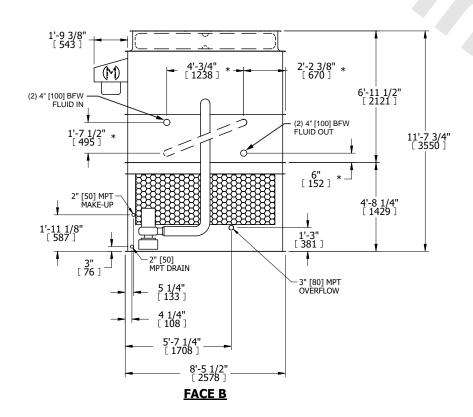

## NOTES:

- 1. (M)- FAN MOTOR LOCATION
- 2. HEAVIEST SECTION IS UPPER SECTION
- 3. MPT DENOTES MALE PIPE THREAD FPT DENOTES FEMALE PIPE THREAD BFW DENOTES BEVELED FOR WELDING **GVD DENOTES GROOVED** FLG DENOTES FLANGE PE DENOTES PLAIN END
- 4. +UNIT WEIGHT DOES NOT INCLUDE ACCESSORIES (SEE ACCESSORY DRAWINGS)
- 5. MAKE-UP WATER PRESSURE 20 psi MIN [137 kPa], 50 psi MAX [344 kPa]
- 6. \*-APPROXIMATE DIMENSIONS DO NOT USE FOR PRE-FABRICATION OF CONNECTING
- 7. SERIES FLOW PIPING AND AUX. CROSSOVER DRAIN BY OTHERS
- 8. 3/4" [19MM] DIA. MOUNTING HOLES. REFER TO RECOMMENDED STEEL SUPPORT DRAWING.
- 9. DIMENSIONS LISTED AS FOLLOWS: **ENGLISH FT-IN** METRIC [mm]