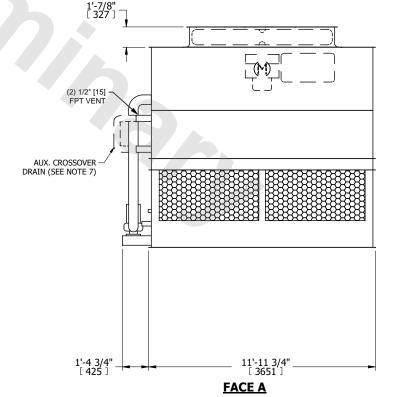

## NOTES:

- 1. (M)- FAN MOTOR LOCATION
- 2. HEAVIEST SECTION IS UPPER SECTION
- 3. MPT DENOTES MALE PIPE THREAD FPT DENOTES FEMALE PIPE THREAD BFW DENOTES BEVELED FOR WELDING **GVD DENOTES GROOVED** FLG DENOTES FLANGE PE DENOTES PLAIN END
- 4. +UNIT WEIGHT DOES NOT INCLUDE ACCESSORIES (SEE ACCESSORY DRAWINGS)
- 5. MAKE-UP WATER PRESSURE 20 psi MIN [137 kPa], 50 psi MAX [344 kPa]
- 6. \*-APPROXIMATE DIMENSIONS DO NOT USE FOR PRE-FABRICATION OF CONNECTING
- 7. SERIES FLOW PIPING AND AUX. CROSSOVER DRAIN BY OTHERS
- 8. 3/4" [19MM] DIA. MOUNTING HOLES. REFER TO RECOMMENDED STEEL SUPPORT DRAWING.
- 9. DIMENSIONS LISTED AS FOLLOWS: **ENGLISH FT-IN** METRIC [mm]

## **FACE A**

**SHIPPING** WEIGHT

12120 lbs+ [5500] kg+

OPERATING WEIGHT

17550 lbs+ [7965] kg+

HEAVIEST SECTION WEIGHT

10250 lbs+ [4650] kg+

NO. OF SHIPPING SECTIONS