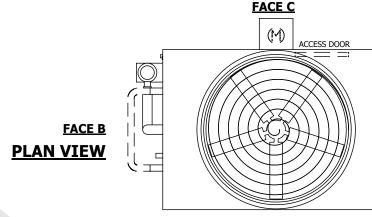

## NOTES:

- 1. (M)- FAN MOTOR LOCATION
- 2. HEAVIEST SECTION IS UPPER SECTION
- 3. MPT DENOTES MALE PIPE THREAD FPT DENOTES FEMALE PIPE THREAD BFW DENOTES BEVELED FOR WELDING **GVD DENOTES GROOVED** FLG DENOTES FLANGE PE DENOTES PLAIN END
- 4. +UNIT WEIGHT DOES NOT INCLUDE ACCESSORIES (SEE ACCESSORY DRAWINGS)
- 5. MAKE-UP WATER PRESSURE 20 psi MIN [137 kPa], 50 psi MAX [344 kPa]
- 6. \*-APPROXIMATE DIMENSIONS DO NOT USE FOR PRE-FABRICATION OF CONNECTING
- 7. SERIES FLOW PIPING AND AUX. CROSSOVER DRAIN BY OTHERS
- 8. 3/4" [19MM] DIA. MOUNTING HOLES. REFER TO RECOMMENDED STEEL SUPPORT DRAWING.
- 9. DIMENSIONS LISTED AS FOLLOWS: **ENGLISH FT-IN** METRIC [mm]

**FACE D** 