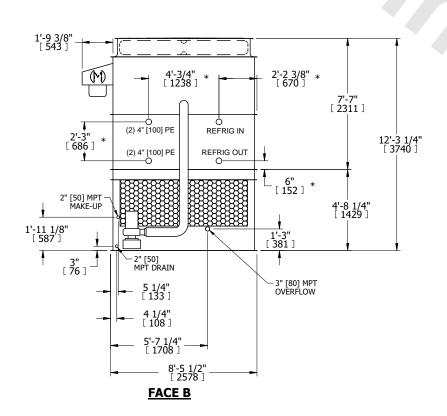

## NOTES:

- 1. (M)- FAN MOTOR LOCATION
- 2. HEAVIEST SECTION IS UPPER SECTION
- 3. MPT DENOTES MALE PIPE THREAD FPT DENOTES FEMALE PIPE THREAD BFW DENOTES BEVELED FOR WELDING **GVD DENOTES GROOVED** FLG DENOTES FLANGE PE DENOTES PLAIN END
- 4. +UNIT WEIGHT DOES NOT INCLUDE ACCESSORIES (SEE ACCESSORY DRAWINGS)
- 5. MAKE-UP WATER PRESSURE 20 psi MIN [137 kPa], 50 psi MAX [344 kPa]
- 6. \*-APPROXIMATE DIMENSIONS DO NOT USE FOR PRE-FABRICATION OF CONNECTING
- 7. 3/4" [19MM] DIA. MOUNTING HOLES. REFER TO RECOMMENDED STEEL SUPPORT DRAWING.
- 8. DIMENSIONS LISTED AS FOLLOWS: **ENGLISH FT-IN** METRIC [mm]