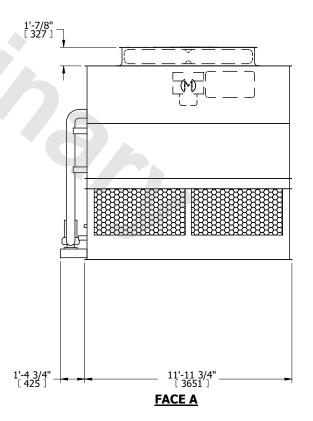

## NOTES:

- 1. (M)- FAN MOTOR LOCATION
- 2. HEAVIEST SECTION IS UPPER SECTION
- 3. MPT DENOTES MALE PIPE THREAD FPT DENOTES FEMALE PIPE THREAD BFW DENOTES BEVELED FOR WELDING **GVD DENOTES GROOVED** FLG DENOTES FLANGE PE DENOTES PLAIN END
- 4. +UNIT WEIGHT DOES NOT INCLUDE ACCESSORIES (SEE ACCESSORY DRAWINGS)
- 5. MAKE-UP WATER PRESSURE 20 psi MIN [137 kPa], 50 psi MAX [344 kPa]
- 6. \*-APPROXIMATE DIMENSIONS DO NOT USE FOR PRE-FABRICATION OF CONNECTING
- 7. 3/4" [19MM] DIA. MOUNTING HOLES. REFER TO RECOMMENDED STEEL SUPPORT DRAWING.
- 8. DIMENSIONS LISTED AS FOLLOWS: **ENGLISH FT-IN** METRIC [mm]

**FACE A** 

12340 lbs+ [5600] kg+

**SHIPPING** OPERATING 14210 lbs+ [6450] kg+ 18380 lbs+ [8340] kg+ WEIGHT WEIGHT WEIGHT

HEAVIEST SECTION

NO. OF SHIPPING SECTIONS

DRAWN BY: JLG