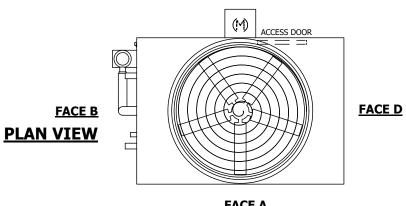

## NOTES:

- 1. (M)- FAN MOTOR LOCATION
- 2. HEAVIEST SECTION IS UPPER SECTION
- 3. MPT DENOTES MALE PIPE THREAD FPT DENOTES FEMALE PIPE THREAD BFW DENOTES BEVELED FOR WELDING **GVD DENOTES GROOVED** FLG DENOTES FLANGE PE DENOTES PLAIN END
- 4. +UNIT WEIGHT DOES NOT INCLUDE ACCESSORIES (SEE ACCESSORY DRAWINGS)
- 5. MAKE-UP WATER PRESSURE 20 psi MIN [137 kPa], 50 psi MAX [344 kPa]
- 6. \*-APPROXIMATE DIMENSIONS DO NOT USE FOR PRE-FABRICATION OF CONNECTING
- 7. 3/4" [19MM] DIA. MOUNTING HOLES. REFER TO RECOMMENDED STEEL SUPPORT DRAWING.
- 8. DIMENSIONS LISTED AS FOLLOWS: **ENGLISH FT-IN** METRIC [mm]