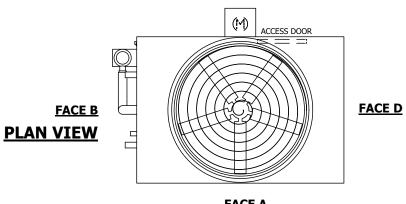

UNIT **CONDENSER** MODEL # SCALE NTS eco-ATC-332A

EVAPCO, INC. Evapeo

DWG. # REV. EG091208-DRC-ST DATE 7/21/2025 SERIAL #

## NOTES:

- 1. (M)- FAN MOTOR LOCATION
- 2. HEAVIEST SECTION IS UPPER SECTION
- 3. MPT DENOTES MALE PIPE THREAD FPT DENOTES FEMALE PIPE THREAD BFW DENOTES BEVELED FOR WELDING **GVD DENOTES GROOVED** FLG DENOTES FLANGE PE DENOTES PLAIN END
- 4. +UNIT WEIGHT DOES NOT INCLUDE ACCESSORIES (SEE ACCESSORY DRAWINGS)
- 5. MAKE-UP WATER PRESSURE 20 psi MIN [137 kPa], 50 psi MAX [344 kPa]
- 6. \*-APPROXIMATE DIMENSIONS DO NOT USE FOR PRE-FABRICATION OF CONNECTING
- 7. 3/4" [19MM] DIA. MOUNTING HOLES. REFER TO RECOMMENDED STEEL SUPPORT DRAWING.
- 8. DIMENSIONS LISTED AS FOLLOWS: **ENGLISH FT-IN** METRIC [mm]