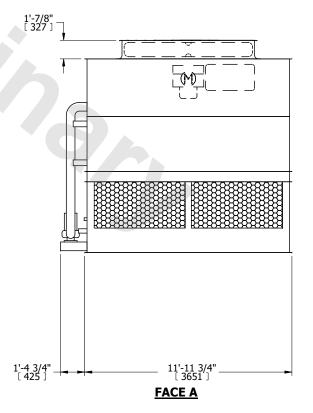

## NOTES:

- 1. (M)- FAN MOTOR LOCATION
- 2. HEAVIEST SECTION IS UPPER SECTION
- 3. MPT DENOTES MALE PIPE THREAD FPT DENOTES FEMALE PIPE THREAD BFW DENOTES BEVELED FOR WELDING **GVD DENOTES GROOVED** FLG DENOTES FLANGE PE DENOTES PLAIN END
- 4. +UNIT WEIGHT DOES NOT INCLUDE ACCESSORIES (SEE ACCESSORY DRAWINGS)
- 5. MAKE-UP WATER PRESSURE 20 psi MIN [137 kPa], 50 psi MAX [344 kPa]
- 6. \*-APPROXIMATE DIMENSIONS DO NOT USE FOR PRE-FABRICATION OF CONNECTING
- 7. 3/4" [19MM] DIA. MOUNTING HOLES. REFER TO RECOMMENDED STEEL SUPPORT DRAWING.
- 8. DIMENSIONS LISTED AS FOLLOWS: **ENGLISH FT-IN** METRIC [mm]

**SHIPPING** 14080 lbs+ [6390] kg+ WEIGHT

OPERATING WEIGHT

18250 lbs+ [8280] kg+

HEAVIEST SECTION WEIGHT

12210 lbs+ [5540] kg+

NO. OF SHIPPING SECTIONS

DRAWN BY: JLG