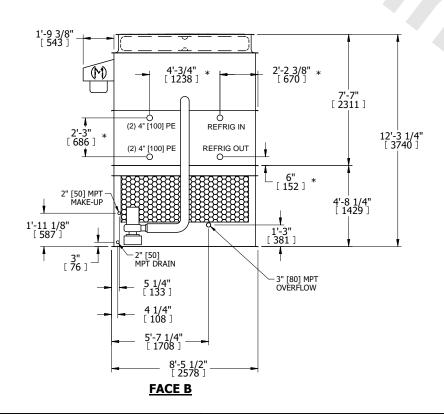

## NOTES:

- 1. (M)- FAN MOTOR LOCATION
- 2. HEAVIEST SECTION IS UPPER SECTION
- 3. MPT DENOTES MALE PIPE THREAD FPT DENOTES FEMALE PIPE THREAD BFW DENOTES BEVELED FOR WELDING **GVD DENOTES GROOVED** FLG DENOTES FLANGE PE DENOTES PLAIN END
- 4. +UNIT WEIGHT DOES NOT INCLUDE ACCESSORIES (SEE ACCESSORY DRAWINGS)
- 5. MAKE-UP WATER PRESSURE 20 psi MIN [137 kPa], 50 psi MAX [344 kPa]
- 6. \*-APPROXIMATE DIMENSIONS DO NOT USE FOR PRE-FABRICATION OF CONNECTING
- 7. 3/4" [19MM] DIA. MOUNTING HOLES. REFER TO RECOMMENDED STEEL SUPPORT DRAWING.
- 8. DIMENSIONS LISTED AS FOLLOWS: **ENGLISH FT-IN** METRIC [mm]

**SHIPPING** 14080 lbs+ [6390] kg+ WEIGHT

OPERATING WEIGHT

18250 lbs+ [8280] kg+

HEAVIEST SECTION WEIGHT

12210 lbs+ [5540] kg+

NO. OF SHIPPING SECTIONS

DRAWN BY: JLG