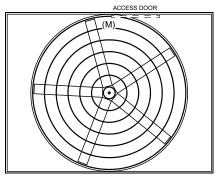

## NOTES:

- 1. (M)- FAN MOTOR LOCATION
- 2. HEAVIEST SECTION IS FAN/CASING SECTION
- 3. MPT DENOTES MALE PIPE THREAD FPT DENOTES FEMALE PIPE THREAD BFW DENOTES BEVELED FOR WELDING **GVD DENOTES GROOVED** FLG DENOTES FLANGE
- 4. +UNIT WEIGHT DOES NOT INCLUDE ACCESSORIES (SEE ACCESSORY DRAWINGS)
- 5. 3/4" [19MM] DIA. MOUNTING HOLES. REFER TO RECOMMENDED STEEL SUPPORT DRAWING
- 6. DIMENSIONS LISTED AS FOLLOWS: **ENGLISH FT-IN** [METRIC] [mm]
- 7. MAKE-UP WATER PRESSURE 20 psi MIN [137 kPa], 50 psi MAX [344 kPa]