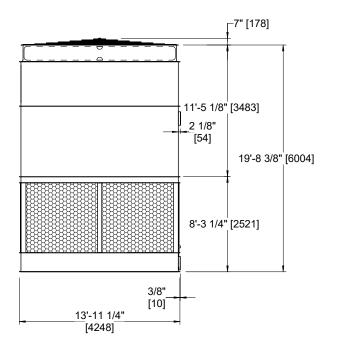

## NOTES:

- 1. (M)- FAN MOTOR LOCATION
- 2. HEAVIEST SECTION IS FAN/CASING SECTION
- 3. MPT DENOTES MALE PIPE THREAD FPT DENOTES FEMALE PIPE THREAD BFW DENOTES BEVELED FOR WELDING **GVD DENOTES GROOVED** FLG DENOTES FLANGE
- 4. +UNIT WEIGHT DOES NOT INCLUDE ACCESSORIES (SEE ACCESSORY DRAWINGS)
- 5. 3/4" [19MM] DIA. MOUNTING HOLES. REFER TO RECOMMENDED STEEL SUPPORT DRAWING
- 6. DIMENSIONS LISTED AS FOLLOWS: **ENGLISH FT-IN** [METRIC] [mm]
- 7. MAKE-UP WATER PRESSURE 20 psi MIN [137 kPa], 50 psi MAX [344 kPa]