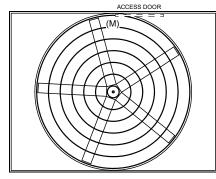

## NOTES:

- 1. (M)- FAN MOTOR LOCATION
- 2. HEAVIEST SECTION IS FAN/CASING SECTION
- 3. MPT DENOTES MALE PIPE THREAD FPT DENOTES FEMALE PIPE THREAD BFW DENOTES BEVELED FOR WELDING **GVD DENOTES GROOVED** FLG DENOTES FLANGE
- 4. +UNIT WEIGHT DOES NOT INCLUDE ACCESSORIES (SEE ACCESSORY DRAWINGS)
- 5. 3/4" [19MM] DIA. MOUNTING HOLES. REFER TO RECOMMENDED STEEL SUPPORT DRAWING
- 6. DIMENSIONS LISTED AS FOLLOWS: **ENGLISH FT-IN** [METRIC] [mm]
- 7. MAKE-UP WATER PRESSURE 20 psi MIN [137 kPa], 50 psi MAX [344 kPa]