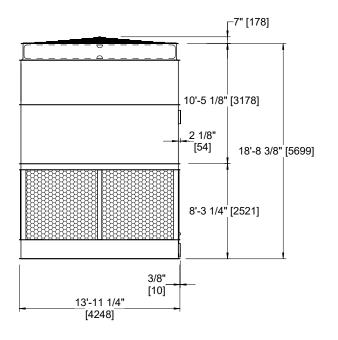

## NOTES:

- 1. (M)- FAN MOTOR LOCATION
- 2. HEAVIEST SECTION IS FAN/CASING SECTION
- 3. MPT DENOTES MALE PIPE THREAD FPT DENOTES FEMALE PIPE THREAD BFW DENOTES BEVELED FOR WELDING **GVD DENOTES GROOVED** FLG DENOTES FLANGE
- 4. +UNIT WEIGHT DOES NOT INCLUDE ACCESSORIES (SEE ACCESSORY DRAWINGS)
- 5. 3/4" [19MM] DIA. MOUNTING HOLES. REFER TO RECOMMENDED STEEL SUPPORT DRAWING
- 6. DIMENSIONS LISTED AS FOLLOWS: **ENGLISH FT-IN** [METRIC] [mm]
- 7. MAKE-UP WATER PRESSURE 20 psi MIN [137 kPa], 50 psi MAX [344 kPa]