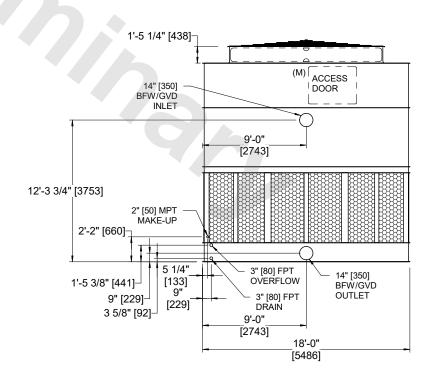

## NOTES:

- 1. (M)- FAN MOTOR LOCATION
- 2. HEAVIEST SECTION IS FAN/CASING SECTION
- 3. MPT DENOTES MALE PIPE THREAD FPT DENOTES FEMALE PIPE THREAD BFW DENOTES BEVELED FOR WELDING **GVD DENOTES GROOVED** FLG DENOTES FLANGE
- 4. +UNIT WEIGHT DOES NOT INCLUDE ACCESSORIES (SEE ACCESSORY DRAWINGS)
- 5. 3/4" [19MM] DIA. MOUNTING HOLES. REFER TO RECOMMENDED STEEL SUPPORT DRAWING
- 6. DIMENSIONS LISTED AS FOLLOWS: **ENGLISH FT-IN** [METRIC] [mm]
- 7. MAKE-UP WATER PRESSURE 20 psi MIN [137 kPa], 50 psi MAX [344 kPa]