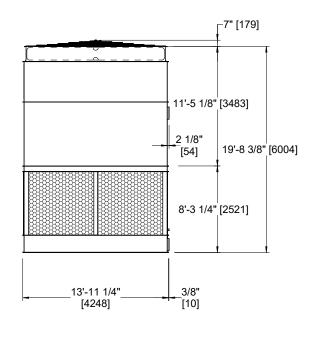

## NOTES:

- 1. (M)- FAN MOTOR LOCATION
- 2. HEAVIEST SECTION IS FAN/CASING SECTION
- 3. MPT DENOTES MALE PIPE THREAD
  FPT DENOTES FEMALE PIPE THREAD
  BFW DENOTES BEVELED FOR WELDING
  GVD DENOTES GROOVED
  FLG DENOTES FLANGE
- 4. +UNIT WEIGHT DOES NOT INCLUDE ACCESSORIES (SEE ACCESSORY DRAWINGS)
- 5. 3/4" [19MM] DIA. MOUNTING HOLES. REFER TO RECOMMENDED STEEL SUPPORT DRAWING
- 6. DIMENSIONS LISTED AS FOLLOWS: ENGLISH FT-IN [METRIC] [mm]
- 7. MAKE-UP WATER PRESSURE 20 psi MIN [137 kPa], 50 psi MAX [344 kPa]

FACE A

1'-5 1/4" [438]-(M) ACCESS ACCESS DOOR DOOR (2) 14" [350] BFW/GVD 9'-0" INLET [2743] 13'-3 3/4" [4058] 2'-2" [660]-9'-0' (2) 2" [50] MPT (2) 14" [350] 1'-5 3/8" [441]-[2743] MAKE-UP 17'-3" BFW/GVD (2) 3" [80] FPT 9" [229]-OUTLET [5258] **OVERFLOW** 3 5/8" [92]-17'-6 7/8" (2) 3" [80] FPT [5356] DŔAIÑ 18'-0" 2 1/2' [5486] [64] 36'-2 1/2" [11036]