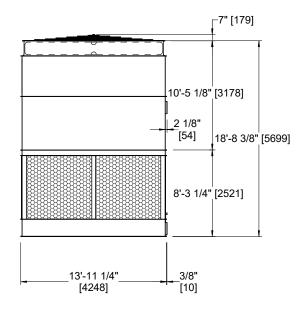

## NOTES:

- 1. (M)- FAN MOTOR LOCATION
- 2. HEAVIEST SECTION IS FAN/CASING SECTION
- 3. MPT DENOTES MALE PIPE THREAD FPT DENOTES FEMALE PIPE THREAD BFW DENOTES BEVELED FOR WELDING **GVD DENOTES GROOVED** FLG DENOTES FLANGE
- 4. +UNIT WEIGHT DOES NOT INCLUDE ACCESSORIES (SEE ACCESSORY DRAWINGS)
- 5. 3/4" [19MM] DIA. MOUNTING HOLES. REFER TO RECOMMENDED STEEL SUPPORT DRAWING
- 6. DIMENSIONS LISTED AS FOLLOWS: **ENGLISH FT-IN** [METRIC] [mm]
- 7. MAKE-UP WATER PRESSURE 20 psi MIN [137 kPa], 50 psi MAX [344 kPa]