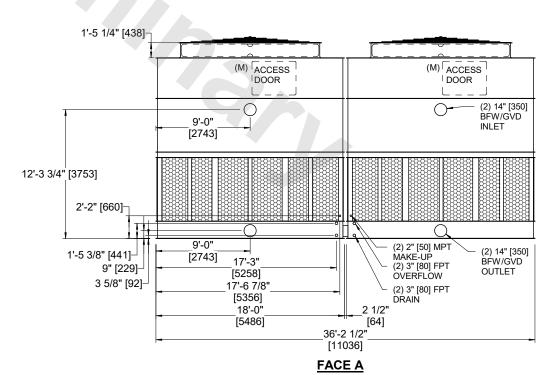

## NOTES:

- 1. (M)- FAN MOTOR LOCATION
- 2. HEAVIEST SECTION IS FAN/CASING SECTION
- 3. MPT DENOTES MALE PIPE THREAD FPT DENOTES FEMALE PIPE THREAD BFW DENOTES BEVELED FOR WELDING **GVD DENOTES GROOVED** FLG DENOTES FLANGE
- 4. +UNIT WEIGHT DOES NOT INCLUDE ACCESSORIES (SEE ACCESSORY DRAWINGS)
- 5. 3/4" [19MM] DIA. MOUNTING HOLES. REFER TO RECOMMENDED STEEL SUPPORT DRAWING
- 6. DIMENSIONS LISTED AS FOLLOWS: **ENGLISH FT-IN** [METRIC] [mm]
- 7. MAKE-UP WATER PRESSURE 20 psi MIN [137 kPa], 50 psi MAX [344 kPa]

## **FACE** B

SHIPPING

WEIGHT

OPERATING 32900 lbs+ [14925] kg+ 52320 lbs+ [23735] kg+ WEIGHT

HEAVIEST SECTION WEIGHT

11380 lbs+ [5165] kg+

NO. OF SHIPPING SECTIONS

DRAWN BY: **TRS** 

## **FACE C**

**FACE A** 