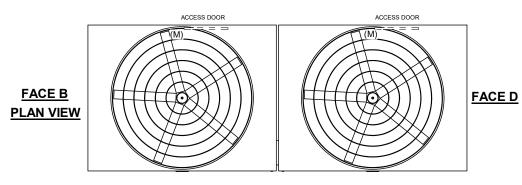

## NOTES:

- 1. (M)- FAN MOTOR LOCATION
- 2. HEAVIEST SECTION IS FAN/CASING SECTION
- 3. MPT DENOTES MALE PIPE THREAD FPT DENOTES FEMALE PIPE THREAD BFW DENOTES BEVELED FOR WELDING **GVD DENOTES GROOVED** FLG DENOTES FLANGE
- 4. +UNIT WEIGHT DOES NOT INCLUDE ACCESSORIES (SEE ACCESSORY DRAWINGS)
- 5. 3/4" [19MM] DIA. MOUNTING HOLES. REFER TO RECOMMENDED STEEL SUPPORT DRAWING
- 6. DIMENSIONS LISTED AS FOLLOWS: **ENGLISH FT-IN** [METRIC] [mm]
- 7. MAKE-UP WATER PRESSURE 20 psi MIN [137 kPa], 50 psi MAX [344 kPa]

## **FACE** B

SHIPPING

WEIGHT

OPERATING 32900 lbs+ [14925] kg+ 52320 lbs+ [23735] kg+ WEIGHT

HEAVIEST SECTION WEIGHT

11380 lbs+ [5165] kg+

NO. OF SHIPPING SECTIONS

DRAWN BY: **TRS** 

## **FACE C**

**FACE A** 