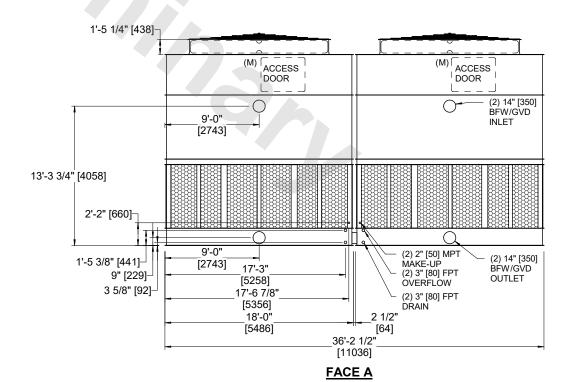

## NOTES:

- 1. (M)- FAN MOTOR LOCATION
- 2. HEAVIEST SECTION IS FAN/CASING SECTION
- 3. MPT DENOTES MALE PIPE THREAD
  FPT DENOTES FEMALE PIPE THREAD
  BFW DENOTES BEVELED FOR WELDING
  GVD DENOTES GROOVED
  FLG DENOTES FLANGE
- 4. +UNIT WEIGHT DOES NOT INCLUDE ACCESSORIES (SEE ACCESSORY DRAWINGS)
- 5. 3/4" [19MM] DIA. MOUNTING HOLES. REFER TO RECOMMENDED STEEL SUPPORT DRAWING
- 6. DIMENSIONS LISTED AS FOLLOWS: ENGLISH FT-IN [METRIC] [mm]
- 7. MAKE-UP WATER PRESSURE 20 psi MIN [137 kPa], 50 psi MAX [344 kPa]

## FACE B PLAN VIEW ACCESS DOOR ACCESS DOOR FACE D

**FACE A** 

NO. OF SHIPPING SECTIONS

DRAWN BY:

**TRS** 

**FACE C** 

OPERATING

WEIGHT