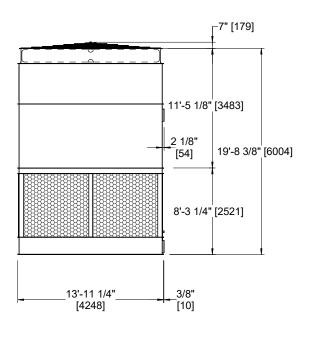

## NOTES:

- 1. (M)- FAN MOTOR LOCATION
- 2. HEAVIEST SECTION IS FAN/CASING SECTION
- 3. MPT DENOTES MALE PIPE THREAD
  FPT DENOTES FEMALE PIPE THREAD
  BFW DENOTES BEVELED FOR WELDING
  GVD DENOTES GROOVED
  FLG DENOTES FLANGE
- 4. +UNIT WEIGHT DOES NOT INCLUDE ACCESSORIES (SEE ACCESSORY DRAWINGS)
- 5. 3/4" [19MM] DIA. MOUNTING HOLES. REFER TO RECOMMENDED STEEL SUPPORT DRAWING
- 6. DIMENSIONS LISTED AS FOLLOWS: ENGLISH FT-IN [METRIC] [mm]
- 7. MAKE-UP WATER PRESSURE 20 psi MIN [137 kPa], 50 psi MAX [344 kPa]