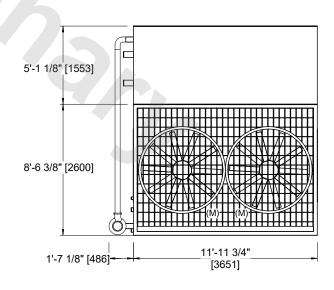

## NOTES:

- 1. (M)- FAN MOTOR LOCATION.
- 2. MPT DENOTES MALE PIPE THREAD FPT DENOTES FEMALE PIPE THREAD BFW DENOTES BEVELED FOR WELDING GVD DENOTES GROOVED FLG DENOTES FLANGE PE DENOTES PLAIN END
- 3. +UNIT WEIGHT DOES NOT INCLUDE ACCESSORIES (SEE ACCESSORY DRAWINGS).
- 4. 3/4" [19mm] DIA. MOUNTING HOLES, REFER TO RECOMMENDED STEEL SUPPORT DRAWING.
- 5. MAKE-UP WATER PRESSURE 20 psi [137 kPa] MIN, 50 psi [344 kPa] MAX.
- 6. DIMENSIONS LISTED AS FOLLOWS: ENGLISH FT-IN [METRIC] [mm]
- 7. \* APPROXIMATE DIMENSIONS DO NOT USE FOR PRE-FABRICATION OF CONNECTING PIPING.