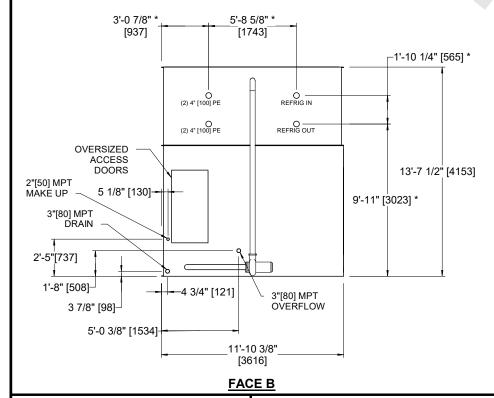

## NOTES:

- 1. (M)- FAN MOTOR LOCATION.
- 2. MPT DENOTES MALE PIPE THREAD FPT DENOTES FEMALE PIPE THREAD BFW DENOTES BEVELED FOR WELDING GVD DENOTES GROOVED FLG DENOTES FLANGE PE DENOTES PLAIN END
- 3. +UNIT WEIGHT DOES NOT INCLUDE ACCESSORIES (SEE ACCESSORY DRAWINGS).
- 4. 3/4" [19mm] DIA. MOUNTING HOLES, REFER TO RECOMMENDED STEEL SUPPORT DRAWING.
- 5. MAKE-UP WATER PRESSURE 20 psi [137 kPa] MIN, 50 psi [344 kPa] MAX.
- 6. DIMENSIONS LISTED AS FOLLOWS: ENGLISH FT-IN [METRIC] [mm]
- 7. \* APPROXIMATE DIMENSIONS DO NOT USE FOR PRE-FABRICATION OF CONNECTING PIPING.

## **FACE C**

**FACE A** 

**FACE A** 

NO. OF SHIPPING SECTIONS

DRAWN BY:

**JLG**