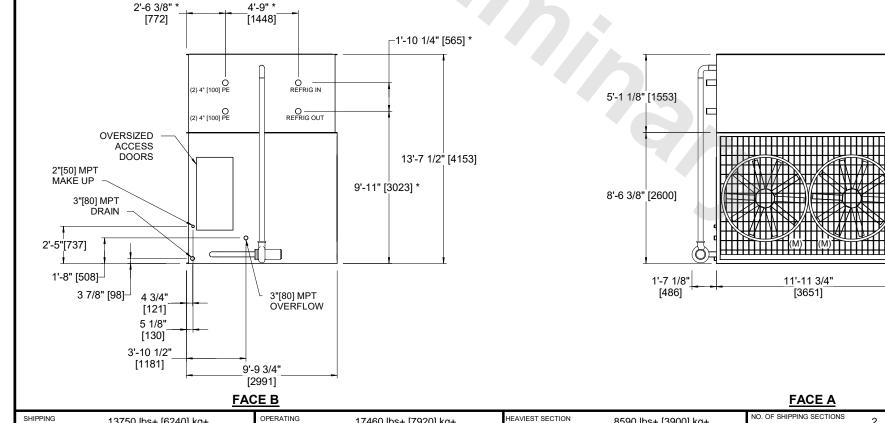

| JNIT    | CONDENSER |       |     |
|---------|-----------|-------|-----|
| MODEL # | PMRC-332  | SCALE | NTS |

EVAPCO, INC. Evapco

CEWRTM1206-DRA-ST SERIAL# DATE: 8/15/2025

DRAWN BY:

**JLG** 

- 1. (M)- FAN MOTOR LOCATION.
- 2. MPT DENOTES MALE PIPE THREAD FPT DENOTES FEMALE PIPE THREAD BFW DENOTES BEVELED FOR WELDING GVD DENOTES GROOVED FLG DENOTES FLANGE PE DENOTES PLAIN END
- 3. +UNIT WEIGHT DOES NOT INCLUDE ACCESSORIES (SEE ACCESSORY DRAWINGS).
- 4. 3/4" [19mm] DIA. MOUNTING HOLES, REFER TO RECOMMENDED STEEL SUPPORT DRAWING.
- 5. MAKE-UP WATER PRESSURE 20 psi [137 kPa] MIN, 50 psi [344 kPa] MAX.
- 6. DIMENSIONS LISTED AS FOLLOWS: ENGLISH FT-IN [METRIC] [mm]
- 7. \* APPROXIMATE DIMENSIONS DO NOT USE FOR PRE-FABRICATION OF CONNECTING PIPING.

13750 lbs+ [6240] kg+

WEIGHT

WEIGHT

## **FACE C**

8590 lbs+ [3900] kg+

WEIGHT

## **FACE A**

17460 lbs+ [7920] kg+