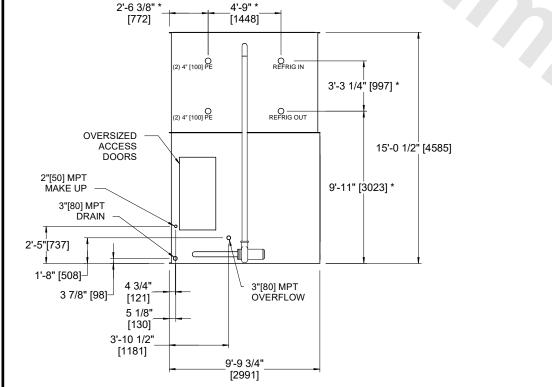

| UNIT CONDENSER          |                |           | EVADOO TNO evapoo |
|-------------------------|----------------|-----------|-------------------|
| MODEL #                 | PMRC-579       | SCALE NTS | EVAPCO, INC.      |
| NOTES:<br>1. (M)- FAN N | OTOR LOCATION. |           |                   |

- 2. MPT DENOTES MALE PIPE THREAD
  FPT DENOTES FEMALE PIPE THREAD
  BFW DENOTES BEVELED FOR WELDING
  GVD DENOTES GROOVED
  FLG DENOTES FLANGE
  PE DENOTES PLAIN END
- 3. +UNIT WEIGHT DOES NOT INCLUDE ACCESSORIES (SEE ACCESSORY DRAWINGS).
- 4. 3/4" [19mm] DIA. MOUNTING HOLES. REFER TO RECOMMENDED STEEL SUPPORT DRAWING.
- MAKE-UP WATER PRESSURE 20 psi [137 kPa] MIN, 50 psi [344 kPa] MAX.
- 6. DIMENSIONS LISTED AS FOLLOWS: ENGLISH FT-IN [METRIC] [mm]

SHIPPING

WEIGHT

7. \* - APPROXIMATE DIMENSIONS DO NOT USE FOR PRE-FABRICATION OF CONNECTING PIPING.