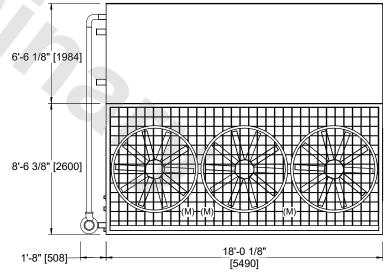

| UNIT CONDENSER          |                |           | EVADOO TNO evapoo |
|-------------------------|----------------|-----------|-------------------|
| MODEL #                 | PMRC-579       | SCALE NTS | EVAPCO, INC.      |
| NOTES:<br>1. (M)- FAN N | OTOR LOCATION. |           |                   |

- 2. MPT DENOTES MALE PIPE THREAD
  FPT DENOTES FEMALE PIPE THREAD
  BFW DENOTES BEVELED FOR WELDING
  GVD DENOTES GROOVED
  FLG DENOTES FLANGE
  PE DENOTES PLAIN END
- 3. +UNIT WEIGHT DOES NOT INCLUDE ACCESSORIES (SEE ACCESSORY DRAWINGS).
- 4. 3/4" [19mm] DIA. MOUNTING HOLES. REFER TO RECOMMENDED STEEL SUPPORT DRAWING.
- MAKE-UP WATER PRESSURE 20 psi [137 kPa] MIN, 50 psi [344 kPa] MAX.
- 6. DIMENSIONS LISTED AS FOLLOWS: ENGLISH FT-IN [METRIC] [mm]