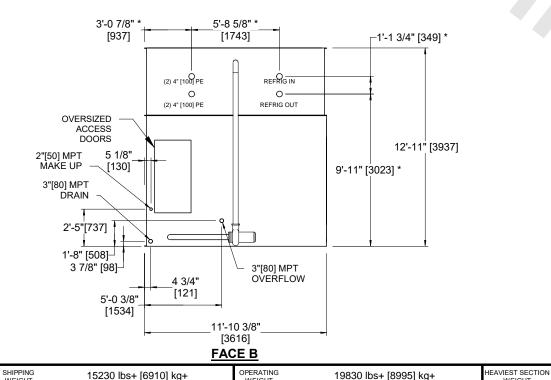

## NOTES:

WEIGHT

- 1. (M)- FAN MOTOR LOCATION.
- 2. MPT DENOTES MALE PIPE THREAD
  FPT DENOTES FEMALE PIPE THREAD
  BFW DENOTES BEVELED FOR WELDING
  GVD DENOTES GROOVED
  FLG DENOTES FLANGE
  PE DENOTES PLAIN END
- 3. +UNIT WEIGHT DOES NOT INCLUDE ACCESSORIES (SEE ACCESSORY DRAWINGS).
- 4. 3/4" [19mm] DIA. MOUNTING HOLES. REFER TO RECOMMENDED STEEL SUPPORT DRAWING.
- MAKE-UP WATER PRESSURE 20 psi [137 kPa] MIN, 50 psi [344 kPa] MAX.
- 6. DIMENSIONS LISTED AS FOLLOWS: ENGLISH FT-IN [METRIC] [mm]
- 7. \* APPROXIMATE DIMENSIONS DO NOT USE FOR PRE-FABRICATION OF CONNECTING PIPING.

WEIGHT

9480 lbs+ [4305] kg+

WEIGHT

FACE A

NO. OF SHIPPING SECTIONS

DRAWN BY:

**JLG**