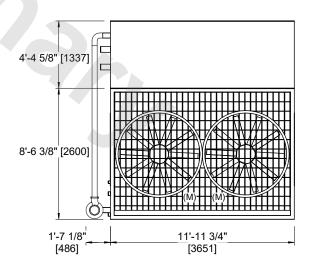

## NOTES:

WEIGHT

- 1. (M)- FAN MOTOR LOCATION.
- 2. MPT DENOTES MALE PIPE THREAD
  FPT DENOTES FEMALE PIPE THREAD
  BFW DENOTES BEVELED FOR WELDING
  GVD DENOTES GROOVED
  FLG DENOTES FLANGE
  PE DENOTES PLAIN END
- 3. +UNIT WEIGHT DOES NOT INCLUDE ACCESSORIES (SEE ACCESSORY DRAWINGS).
- 4. 3/4" [19mm] DIA. MOUNTING HOLES. REFER TO RECOMMENDED STEEL SUPPORT DRAWING.
- MAKE-UP WATER PRESSURE 20 psi [137 kPa] MIN, 50 psi [344 kPa] MAX.
- 6. DIMENSIONS LISTED AS FOLLOWS: ENGLISH FT-IN [METRIC] [mm]
- 7. \* APPROXIMATE DIMENSIONS DO NOT USE FOR PRE-FABRICATION OF CONNECTING PIPING.