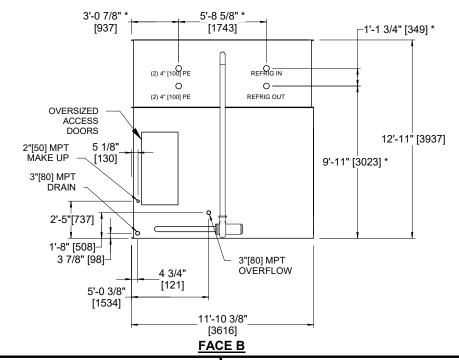

## NOTES:

- 1. (M)- FAN MOTOR LOCATION.
- 2. MPT DENOTES MALE PIPE THREAD FPT DENOTES FEMALE PIPE THREAD BFW DENOTES BEVELED FOR WELDING GVD DENOTES GROOVED FLG DENOTES FLANGE PE DENOTES PLAIN END
- 3. +UNIT WEIGHT DOES NOT INCLUDE ACCESSORIES (SEE ACCESSORY DRAWINGS).
- 4. 3/4" [19mm] DIA. MOUNTING HOLES. REFER TO RECOMMENDED STEEL SUPPORT DRAWING.
- MAKE-UP WATER PRESSURE 20 psi [137 kPa] MIN, 50 psi [344 kPa] MAX.
- 6. DIMENSIONS LISTED AS FOLLOWS: ENGLISH FT-IN [METRIC] [mm]
- 7. \* APPROXIMATE DIMENSIONS DO NOT USE FOR PRE-FABRICATION OF CONNECTING PIPING.

FACE A

SHIPPING WEIGHT 15650 lbs+ [7100] kg+

OPERATING WEIGHT

20250 lbs+ [9190] kg+

HEAVIEST SECTION WEIGHT

9480 lbs+ [4305] kg+

NO. OF SHIPPING SECTIONS

DRAWN BY: