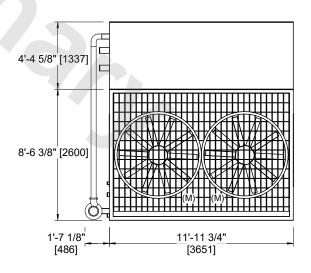

## NOTES:

- 1. (M)- FAN MOTOR LOCATION.
- 2. MPT DENOTES MALE PIPE THREAD FPT DENOTES FEMALE PIPE THREAD BFW DENOTES BEVELED FOR WELDING GVD DENOTES GROOVED FLG DENOTES FLANGE PE DENOTES PLAIN END
- 3. +UNIT WEIGHT DOES NOT INCLUDE ACCESSORIES (SEE ACCESSORY DRAWINGS).
- 4. 3/4" [19mm] DIA. MOUNTING HOLES. REFER TO RECOMMENDED STEEL SUPPORT DRAWING.
- MAKE-UP WATER PRESSURE 20 psi [137 kPa] MIN, 50 psi [344 kPa] MAX.
- 6. DIMENSIONS LISTED AS FOLLOWS: ENGLISH FT-IN [METRIC] [mm]
- 7. \* APPROXIMATE DIMENSIONS DO NOT USE FOR PRE-FABRICATION OF CONNECTING PIPING.