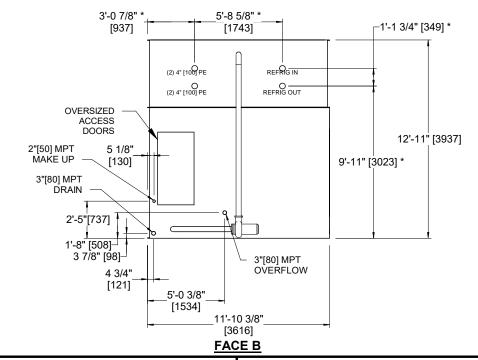

## NOTES:

- 1. (M)- FAN MOTOR LOCATION.
- 2. MPT DENOTES MALE PIPE THREAD FPT DENOTES FEMALE PIPE THREAD BFW DENOTES BEVELED FOR WELDING GVD DENOTES GROOVED FLG DENOTES FLANGE PE DENOTES PLAIN END
- 3. +UNIT WEIGHT DOES NOT INCLUDE ACCESSORIES (SEE ACCESSORY DRAWINGS).
- 4. 3/4" [19mm] DIA. MOUNTING HOLES. REFER TO RECOMMENDED STEEL SUPPORT DRAWING.
- MAKE-UP WATER PRESSURE 20 psi [137 kPa] MIN, 50 psi [344 kPa] MAX.
- 6. DIMENSIONS LISTED AS FOLLOWS: ENGLISH FT-IN [METRIC] [mm]
- 7. \* APPROXIMATE DIMENSIONS DO NOT USE FOR PRE-FABRICATION OF CONNECTING PIPING.

**FACE D** 

**FACE A** 

FACE A

SHIPPING WEIGHT 23230 lbs+ [10540] kg+

OPERATING WEIGHT

29890 lbs+ [13560] kg+

HEAVIEST SECTION WEIGHT

14210 lbs+ [6450] kg+