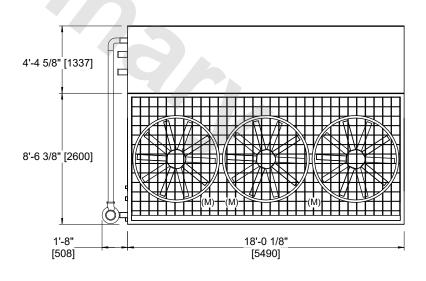

## NOTES:

- 1. (M)- FAN MOTOR LOCATION.
- 2. MPT DENOTES MALE PIPE THREAD FPT DENOTES FEMALE PIPE THREAD BFW DENOTES BEVELED FOR WELDING GVD DENOTES GROOVED FLG DENOTES FLANGE PE DENOTES PLAIN END
- 3. +UNIT WEIGHT DOES NOT INCLUDE ACCESSORIES (SEE ACCESSORY DRAWINGS).
- 4. 3/4" [19mm] DIA. MOUNTING HOLES. REFER TO RECOMMENDED STEEL SUPPORT DRAWING.
- MAKE-UP WATER PRESSURE 20 psi [137 kPa] MIN, 50 psi [344 kPa] MAX.
- 6. DIMENSIONS LISTED AS FOLLOWS: ENGLISH FT-IN [METRIC] [mm]
- 7. \* APPROXIMATE DIMENSIONS DO NOT USE FOR PRE-FABRICATION OF CONNECTING PIPING.

**FACE D** 

**FACE A** 

FACE A

SHIPPING WEIGHT 23230 lbs+ [10540] kg+

OPERATING WEIGHT

29890 lbs+ [13560] kg+

HEAVIEST SECTION WEIGHT

14210 lbs+ [6450] kg+