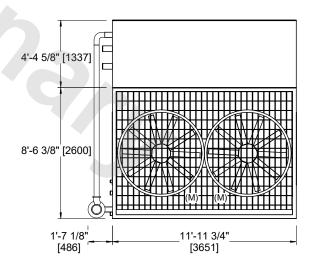

## NOTES:

- 1. (M)- FAN MOTOR LOCATION.
- 2. MPT DENOTES MALE PIPE THREAD
  FPT DENOTES FEMALE PIPE THREAD
  BFW DENOTES BEVELED FOR WELDING
  GVD DENOTES GROOVED
  FLG DENOTES FLANGE
  PE DENOTES PLAIN END
- 3. +UNIT WEIGHT DOES NOT INCLUDE ACCESSORIES (SEE ACCESSORY DRAWINGS).
- 4. 3/4" [19mm] DIA. MOUNTING HOLES. REFER TO RECOMMENDED STEEL SUPPORT DRAWING.
- MAKE-UP WATER PRESSURE 20 psi [137 kPa] MIN, 50 psi [344 kPa] MAX.
- 6. DIMENSIONS LISTED AS FOLLOWS: ENGLISH FT-IN [METRIC] [mm]
- 7. \* APPROXIMATE DIMENSIONS DO NOT USE FOR PRE-FABRICATION OF CONNECTING PIPING.