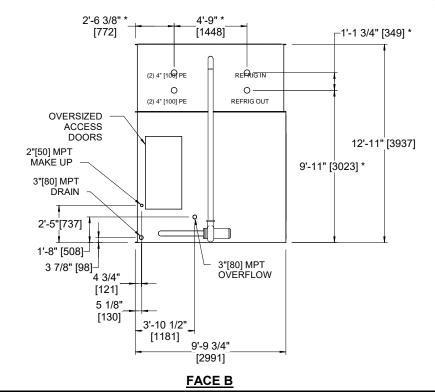

## NOTES:

- 1. (M)- FAN MOTOR LOCATION.
- 2. MPT DENOTES MALE PIPE THREAD
  FPT DENOTES FEMALE PIPE THREAD
  BFW DENOTES BEVELED FOR WELDING
  GVD DENOTES GROOVED
  FLG DENOTES FLANGE
  PE DENOTES PLAIN END
- 3. +UNIT WEIGHT DOES NOT INCLUDE ACCESSORIES (SEE ACCESSORY DRAWINGS).
- 4. 3/4" [19mm] DIA. MOUNTING HOLES. REFER TO RECOMMENDED STEEL SUPPORT DRAWING.
- MAKE-UP WATER PRESSURE 20 psi [137 kPa] MIN, 50 psi [344 kPa] MAX.
- 6. DIMENSIONS LISTED AS FOLLOWS: ENGLISH FT-IN [METRIC] [mm]
- 7. \* APPROXIMATE DIMENSIONS DO NOT USE FOR PRE-FABRICATION OF CONNECTING PIPING.