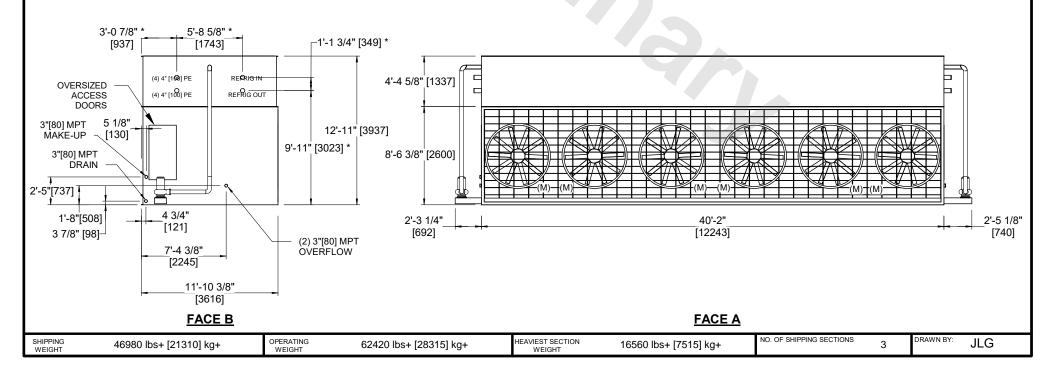

| UNIT    | CONDENSER                                 |           | EVADOO TNO evapoo | DWG. # CEWR124004-DRA-ST |
|---------|-------------------------------------------|-----------|-------------------|--------------------------|
| MODEL # | eco-PMRC-1365                             | SCALE NTS | EVAPCO, INC.      | SERIAL#                  |
| ` '     | MOTOR LOCATION.<br>IOTES MALE PIPE THREAD |           | FACE C            |                          |

- FPT DENOTES FEMALE PIPE THREAD BFW DENOTES BEVELED FOR WELDING GVD DENOTES GROOVED FLG DENOTES FLANGE PE DENOTES PLAIN END
- 3. +UNIT WEIGHT DOES NOT INCLUDE ACCESSORIES (SEE ACCESSORY DRAWINGS).
- 4. 3/4" [19mm] DIA. MOUNTING HOLES. REFER TO RECOMMENDED STEEL SUPPORT DRAWING.
- 5. MAKE-UP WATER PRESSURE 20 psi [137 kPa] MIN, 50 psi [344 kPa] MAX.
- 6. DIMENSIONS LISTED AS FOLLOWS: ENGLISH FT-IN [METRIC] [mm]
- 7. \* APPROXIMATE DIMENSIONS DO NOT USE FOR PRE-FABRICATION OF CONNECTING PIPING.

## **FACE A**