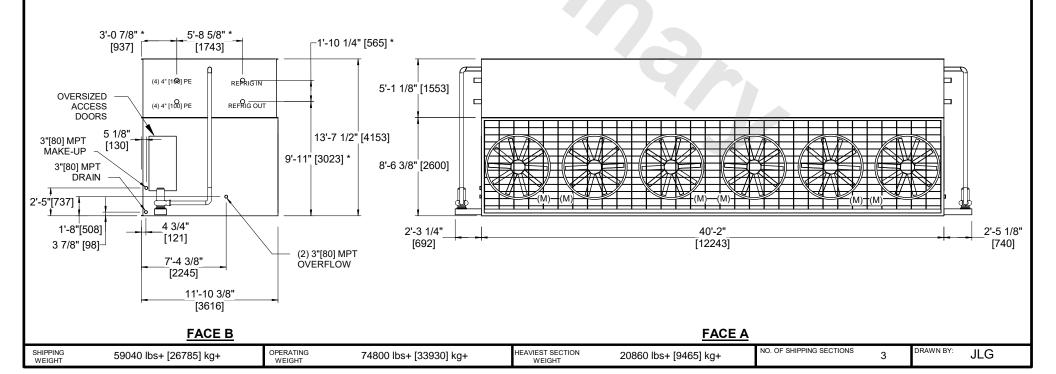

## NOTES:

- 1. (M)- FAN MOTOR LOCATION.
- 2. MPT DENOTES MALE PIPE THREAD FPT DENOTES FEMALE PIPE THREAD BFW DENOTES BEVELED FOR WELDING GVD DENOTES GROOVED FLG DENOTES FLANGE PE DENOTES PLAIN END
- 3. +UNIT WEIGHT DOES NOT INCLUDE ACCESSORIES (SEE ACCESSORY DRAWINGS).
- 4. 3/4" [19mm] DIA. MOUNTING HOLES. REFER TO RECOMMENDED STEEL SUPPORT DRAWING.
- 5. MAKE-UP WATER PRESSURE 20 psi [137 kPa] MIN, 50 psi [344 kPa] MAX.
- 6. DIMENSIONS LISTED AS FOLLOWS: ENGLISH FT-IN [METRIC] [mm]
- 7. \* APPROXIMATE DIMENSIONS DO NOT USE FOR PRE-FABRICATION OF CONNECTING PIPING.

## FACE A