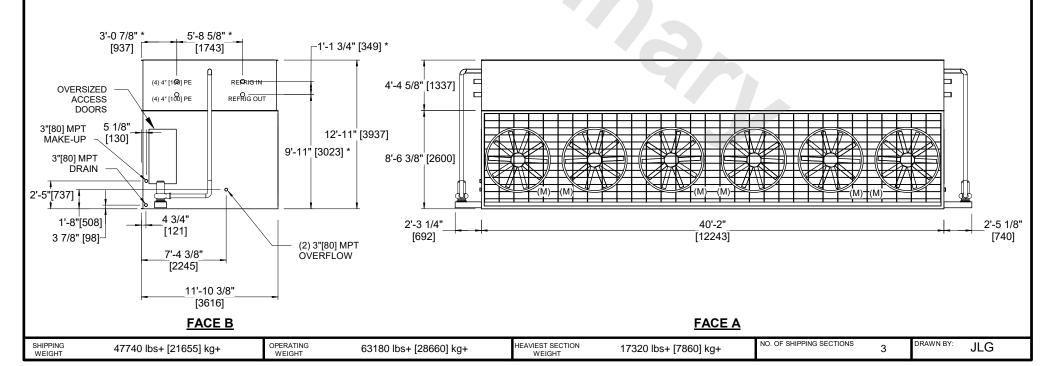

- 2. MPT DENOTES MALE PIPE THREAD
  FPT DENOTES FEMALE PIPE THREAD
  BFW DENOTES BEVELED FOR WELDING
  GVD DENOTES GROOVED
  FLG DENOTES FLANGE
  PE DENOTES PLAIN END
- 3. +UNIT WEIGHT DOES NOT INCLUDE ACCESSORIES (SEE ACCESSORY DRAWINGS).
- 4. 3/4" [19mm] DIA. MOUNTING HOLES. REFER TO RECOMMENDED STEEL SUPPORT DRAWING.
- MAKE-UP WATER PRESSURE 20 psi [137 kPa] MIN, 50 psi [344 kPa] MAX.
- 6. DIMENSIONS LISTED AS FOLLOWS: ENGLISH FT-IN [METRIC] [mm]
- 7. \* APPROXIMATE DIMENSIONS DO NOT USE FOR PRE-FABRICATION OF CONNECTING PIPING.

## FACE A