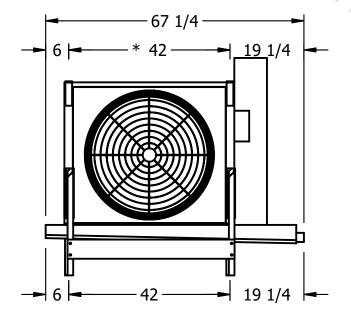

## EVAPCO, INC.

SHIPPING

WEIGHT

710 lbs

CUSTOMER | MODEL # EJETME1-11104E0050F3KA | SCALE | N.T.S. | DWG. # EJETME1-SE-16 | REV. 0 | DATE 7/5/2025 |

NOTES:

ROOM

- 1) \* = HANGER HOLE LOCATION.
- 2) RIGHT HAND MODEL SHOWN.
- 3) HANGER HOLES ARE FOR 3/4 INCH THREADED ROD.
- 4) WATER DEFROST ADDS 1 3/4" INCHES TO HEIGHT OF STANDARD UNIT AND CHANGES DRAIN SIZE.
- 5) ALL DIMENSIONS ARE FOR REFERENCE AND SHOULD NOT BE USED FOR PREFABRICATION OF PIPING OR SUPPORTS.
- 6) \*\*= HEIGHT OF SUCTION HEADER AND INSTALLED THERMOWELL FITTING ABOVE CABINET. CUSTOMER IS RESPONSIBLE TO ACCOUNT FOR ADDITIONAL HEIGHT NECESSARY FOR RTD AND ACCESS.