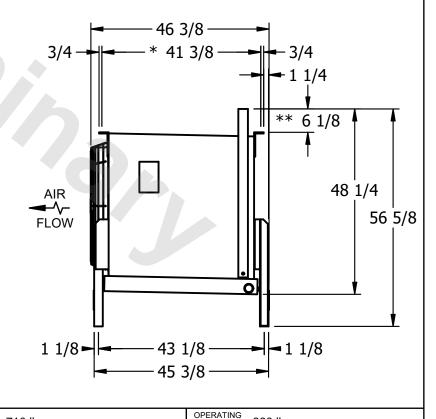

## EVAPCO, INC.

SHIPPING

WEIGHT

710 lbs

CUSTOMER | MODEL # EJETME1-11104E0050F3KA | SCALE | N.T.S. | DWG. # EJETME1-SE-16 | REV. 0 | DATE 7/5/2025 |

NOTES:

ROOM

- 1) \* = HANGER HOLE LOCATION.
- 2) RIGHT HAND MODEL SHOWN.
- 3) HANGER HOLES ARE FOR 3/4 INCH THREADED ROD.
- 4) WATER DEFROST ADDS 1 3/4" INCHES TO HEIGHT OF STANDARD UNIT AND CHANGES DRAIN SIZE.
- 5) ALL DIMENSIONS ARE FOR REFERENCE AND SHOULD NOT BE USED FOR PREFABRICATION OF PIPING OR SUPPORTS.
- 6) \*\*= HEIGHT OF SUCTION HEADER AND INSTALLED THERMOWELL FITTING ABOVE CABINET. CUSTOMER IS RESPONSIBLE TO ACCOUNT FOR ADDITIONAL HEIGHT NECESSARY FOR RTD AND ACCESS.