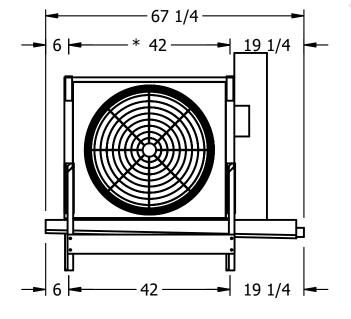

REV 0 DATE 9/10/2025

NOTES:
1) \* = HANGER HOLE LOCATION.

ROOM

- 2) RIGHT HAND MODEL SHOWN.
- 3) HANGER HOLES ARE FOR 3/4 INCH THREADED ROD.
- 4) WATER DEFROST ADDS 1 3/4" INCHES TO HEIGHT OF STANDARD UNIT AND CHANGES DRAIN SIZE.
- 5) ALL DIMENSIONS ARE FOR REFERENCE AND SHOULD NOT BE USED FOR PREFABRICATION OF PIPING OR SUPPORTS.
- 6) \*\*= HEIGHT OF SUCTION HEADER AND INSTALLED THERMOWELL FITTING ABOVE CABINET. CUSTOMER IS RESPONSIBLE TO ACCOUNT FOR ADDITIONAL HEIGHT NECESSARY FOR RTD AND ACCESS.