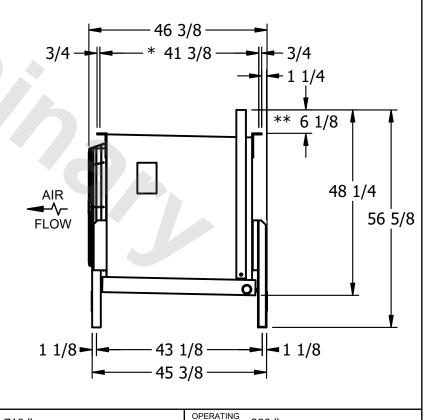

REV 0 DATE 9/10/2025

NOTES:
1) \* = HANGER HOLE LOCATION.

ROOM

- 2) RIGHT HAND MODEL SHOWN.
- 3) HANGER HOLES ARE FOR 3/4 INCH THREADED ROD.
- 4) WATER DEFROST ADDS 1 3/4" INCHES TO HEIGHT OF STANDARD UNIT AND CHANGES DRAIN SIZE.
- 5) ALL DIMENSIONS ARE FOR REFERENCE AND SHOULD NOT BE USED FOR PREFABRICATION OF PIPING OR SUPPORTS.
- 6) \*\*= HEIGHT OF SUCTION HEADER AND INSTALLED THERMOWELL FITTING ABOVE CABINET. CUSTOMER IS RESPONSIBLE TO ACCOUNT FOR ADDITIONAL HEIGHT NECESSARY FOR RTD AND ACCESS.