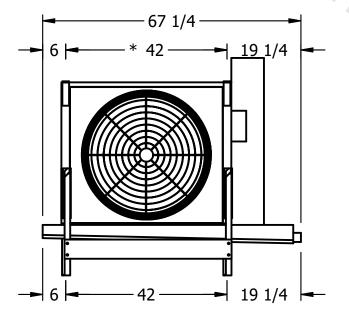

## EVAPCO, INC.

SHIPPING

WEIGHT

820 lbs

N.T.S. CUSTOMER EJETME1-11106B0075F1JA EJETME1-SE-16 9/11/2025 NOTES: 1) \* = HANGER HOLE LOCATION. 2) RIGHT HAND MODEL SHOWN. 3) HANGER HOLES ARE FOR 3/4 INCH THREADED ROD.

ROOM

- 4) WATER DEFROST ADDS 1 3/4" INCHES TO HEIGHT OF STANDARD UNIT AND CHANGES DRAIN SIZE.
- 5) ALL DIMENSIONS ARE FOR REFERENCE AND SHOULD NOT BE USED FOR PREFABRICATION OF PIPING OR SUPPORTS.
- 6) \*\*= HEIGHT OF SUCTION HEADER AND INSTALLED THERMOWELL FITTING ABOVE CABINET. CUSTOMER IS RESPONSIBLE TO ACCOUNT FOR ADDITIONAL HEIGHT NECESSARY FOR RTD AND ACCESS.