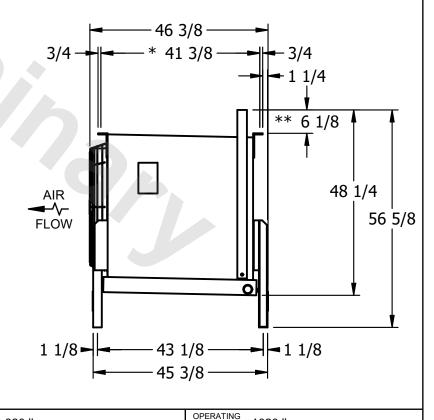

## EVAPCO, INC.

SHIPPING

WEIGHT

820 lbs

N.T.S. CUSTOMER EJETME1-11106B0075F1JA EJETME1-SE-16 9/11/2025 NOTES: 1) \* = HANGER HOLE LOCATION. 2) RIGHT HAND MODEL SHOWN. 3) HANGER HOLES ARE FOR 3/4 INCH THREADED ROD.

ROOM

- 4) WATER DEFROST ADDS 1 3/4" INCHES TO HEIGHT OF STANDARD UNIT AND CHANGES DRAIN SIZE.
- 5) ALL DIMENSIONS ARE FOR REFERENCE AND SHOULD NOT BE USED FOR PREFABRICATION OF PIPING OR SUPPORTS.
- 6) \*\*= HEIGHT OF SUCTION HEADER AND INSTALLED THERMOWELL FITTING ABOVE CABINET. CUSTOMER IS RESPONSIBLE TO ACCOUNT FOR ADDITIONAL HEIGHT NECESSARY FOR RTD AND ACCESS.

WEIGHT

1020 lbs