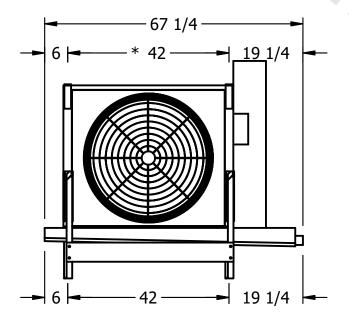

## EVAPCO, INC.

N.T.S. CUSTOMER EJETME1-11106E0075F1JA EJETME1-SE-16 9/12/2025 NOTES: 1) \* = HANGER HOLE LOCATION. 2) RIGHT HAND MODEL SHOWN. 3) HANGER HOLES ARE FOR 3/4 INCH THREADED ROD. 4) WATER DEFROST ADDS 1 3/4" INCHES TO HEIGHT OF STANDARD UNIT AND CHANGES DRAIN SIZE. 5) ALL DIMENSIONS ARE FOR REFERENCE AND SHOULD NOT BE USED FOR PREFABRICATION OF PIPING OR SUPPORTS. 6) \*\*= HEIGHT OF SUCTION HEADER AND INSTALLED THERMOWELL FITTING ABOVE CABINET. CUSTOMER IS RESPONSIBLE TO ACCOUNT FOR ADDITIONAL HEIGHT NECESSARY FOR RTD AND ACCESS.