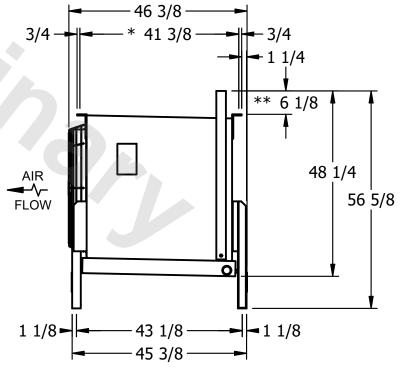

## EVAPCO, INC.

N.T.S. CUSTOMER EJETME1-11106E0075F1JA EJETME1-SE-16 9/12/2025 NOTES: 1) \* = HANGER HOLE LOCATION. 2) RIGHT HAND MODEL SHOWN. 3) HANGER HOLES ARE FOR 3/4 INCH THREADED ROD. 4) WATER DEFROST ADDS 1 3/4" INCHES TO HEIGHT OF STANDARD UNIT AND CHANGES DRAIN SIZE. 5) ALL DIMENSIONS ARE FOR REFERENCE AND SHOULD NOT BE USED FOR PREFABRICATION OF PIPING OR SUPPORTS. 6) \*\*= HEIGHT OF SUCTION HEADER AND INSTALLED THERMOWELL FITTING ABOVE CABINET. CUSTOMER IS RESPONSIBLE TO ACCOUNT FOR ADDITIONAL HEIGHT NECESSARY FOR RTD AND ACCESS.