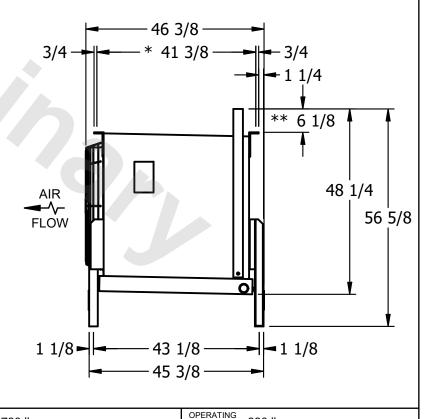

REV 0 DATE 9/12/2025

NOTES:
1) \* = HANGER HOLE LOCATION.

ROOM

- 2) RIGHT HAND MODEL SHOWN.
- 3) HANGER HOLES ARE FOR 3/4 INCH THREADED ROD.
- 4) WATER DEFROST ADDS 1 3/4" INCHES TO HEIGHT OF STANDARD UNIT AND CHANGES DRAIN SIZE.
- 5) ALL DIMENSIONS ARE FOR REFERENCE AND SHOULD NOT BE USED FOR PREFABRICATION OF PIPING OR SUPPORTS.
- 6) \*\*= HEIGHT OF SUCTION HEADER AND INSTALLED THERMOWELL FITTING ABOVE CABINET. CUSTOMER IS RESPONSIBLE TO ACCOUNT FOR ADDITIONAL HEIGHT NECESSARY FOR RTD AND ACCESS.