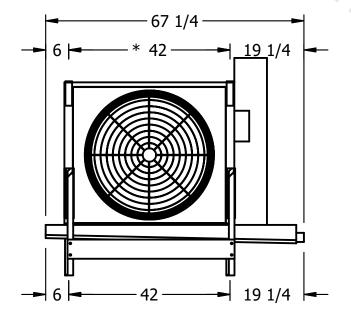

REV 0 DATE 9/12/2025

NOTES:
1) \* = HANGER HOLE LOCATION.

ROOM

- 2) RIGHT HAND MODEL SHOWN.
- 3) HANGER HOLES ARE FOR 3/4 INCH THREADED ROD.
- 4) WATER DEFROST ADDS 1 3/4" INCHES TO HEIGHT OF STANDARD UNIT AND CHANGES DRAIN SIZE.
- 5) ALL DIMENSIONS ARE FOR REFERENCE AND SHOULD NOT BE USED FOR PREFABRICATION OF PIPING OR SUPPORTS.
- 6) \*\*= HEIGHT OF SUCTION HEADER AND INSTALLED THERMOWELL FITTING ABOVE CABINET. CUSTOMER IS RESPONSIBLE TO ACCOUNT FOR ADDITIONAL HEIGHT NECESSARY FOR RTD AND ACCESS.