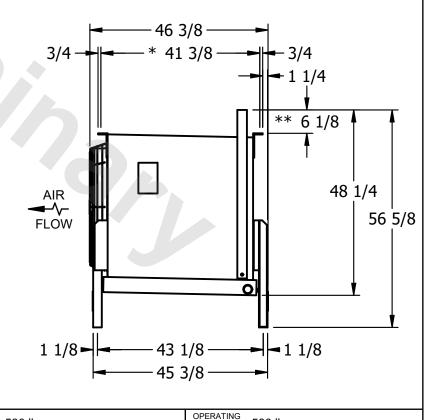

## EVAPCO, INC.

SHIPPING

WEIGHT

530 lbs

CUSTOMER N.T.S. EJETME1-1143E0200F2LA EJETME1-SE-16 7/9/2025 NOTES: 1) \* = HANGER HOLE LOCATION. 2) RIGHT HAND MODEL SHOWN.

ROOM

- 3) HANGER HOLES ARE FOR 3/4 INCH THREADED ROD.
- 4) WATER DEFROST ADDS 1 3/4" INCHES TO HEIGHT OF STANDARD UNIT AND CHANGES DRAIN SIZE.
- 5) ALL DIMENSIONS ARE FOR REFERENCE AND SHOULD NOT BE USED FOR PREFABRICATION OF PIPING OR SUPPORTS.
- 6) \*\*= HEIGHT OF SUCTION HEADER AND INSTALLED THERMOWELL FITTING ABOVE CABINET. CUSTOMER IS RESPONSIBLE TO ACCOUNT FOR ADDITIONAL HEIGHT NECESSARY FOR RTD AND ACCESS.