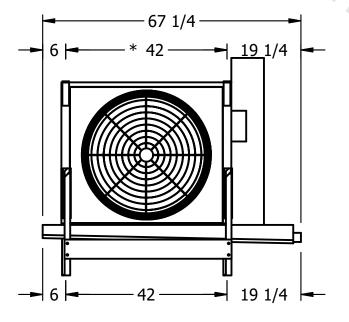

## EVAPCO, INC.

SHIPPING

WEIGHT

530 lbs

CUSTOMER N.T.S. EJETME1-1143E0200F2LA EJETME1-SE-16 7/9/2025 NOTES: 1) \* = HANGER HOLE LOCATION. 2) RIGHT HAND MODEL SHOWN.

ROOM

- 3) HANGER HOLES ARE FOR 3/4 INCH THREADED ROD.
- 4) WATER DEFROST ADDS 1 3/4" INCHES TO HEIGHT OF STANDARD UNIT AND CHANGES DRAIN SIZE.
- 5) ALL DIMENSIONS ARE FOR REFERENCE AND SHOULD NOT BE USED FOR PREFABRICATION OF PIPING OR SUPPORTS.
- 6) \*\*= HEIGHT OF SUCTION HEADER AND INSTALLED THERMOWELL FITTING ABOVE CABINET. CUSTOMER IS RESPONSIBLE TO ACCOUNT FOR ADDITIONAL HEIGHT NECESSARY FOR RTD AND ACCESS.