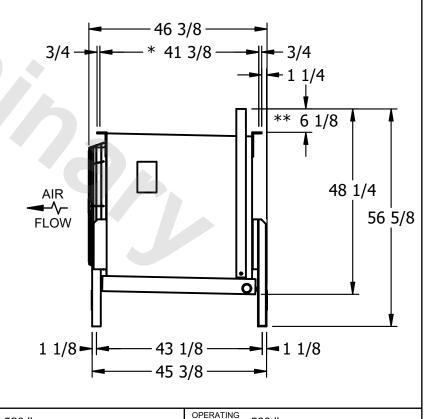

REV. 0 DATE 7/12/2025

NOTES:

1) \* = HANGER HOLE LOCATION.
2) RIGHT HAND MODEL SHOWN.

ROOM

- 3) HANGER HOLES ARE FOR 3/4 INCH THREADED ROD.
- 4) WATER DEFROST ADDS 1 3/4" INCHES TO HEIGHT OF STANDARD UNIT AND CHANGES DRAIN SIZE.
- 5) ALL DIMENSIONS ARE FOR REFERENCE AND SHOULD NOT BE USED FOR PREFABRICATION OF PIPING OR SUPPORTS.
- 6) \*\*= HEIGHT OF SUCTION HEADER AND INSTALLED THERMOWELL FITTING ABOVE CABINET. CUSTOMER IS RESPONSIBLE TO ACCOUNT FOR ADDITIONAL HEIGHT NECESSARY FOR RTD AND ACCESS.