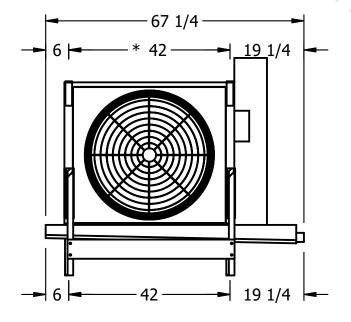

REV. 0 DATE 7/12/2025

NOTES:

1) \* = HANGER HOLE LOCATION.
2) RIGHT HAND MODEL SHOWN.

ROOM

- 3) HANGER HOLES ARE FOR 3/4 INCH THREADED ROD.
- 4) WATER DEFROST ADDS 1 3/4" INCHES TO HEIGHT OF STANDARD UNIT AND CHANGES DRAIN SIZE.
- 5) ALL DIMENSIONS ARE FOR REFERENCE AND SHOULD NOT BE USED FOR PREFABRICATION OF PIPING OR SUPPORTS.
- 6) \*\*= HEIGHT OF SUCTION HEADER AND INSTALLED THERMOWELL FITTING ABOVE CABINET. CUSTOMER IS RESPONSIBLE TO ACCOUNT FOR ADDITIONAL HEIGHT NECESSARY FOR RTD AND ACCESS.