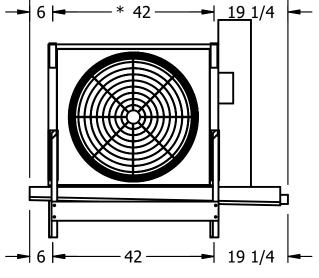

## EVAPCO, INC.

N.T.S. CUSTOMER 7/17/2025 EJETME1-1144E0100F1KA EJETME1-SE-16 NOTES: 1) \* = HANGER HOLE LOCATION. 2) RIGHT HAND MODEL SHOWN. 3) HANGER HOLES ARE FOR 3/4 INCH THREADED ROD. 4) WATER DEFROST ADDS 1 3/4" INCHES TO HEIGHT OF STANDARD UNIT AND CHANGES DRAIN SIZE. 5) ALL DIMENSIONS ARE FOR REFERENCE AND SHOULD NOT BE USED FOR PREFABRICATION OF PIPING OR SUPPORTS. 6) \*\*= HEIGHT OF SUCTION HEADER AND INSTALLED THERMOWELL FITTING ABOVE CABINET. CUSTOMER IS RESPONSIBLE TO ACCOUNT FOR ADDITIONAL HEIGHT NECESSARY FOR RTD AND ACCESS. - 46 3/8 — \* 41 3/8 ---67 1/4 **→** 19 1/4 \*\* 6 1/8