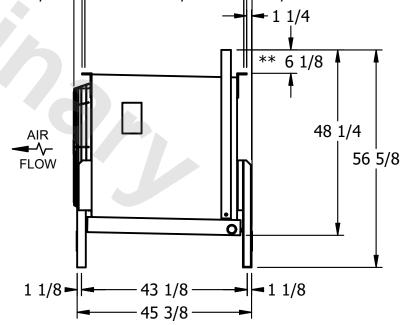

## EVAPCO, INC.

N.T.S. CUSTOMER 7/17/2025 EJETME1-1144E0100F1KA EJETME1-SE-16 NOTES: 1) \* = HANGER HOLE LOCATION. 2) RIGHT HAND MODEL SHOWN. 3) HANGER HOLES ARE FOR 3/4 INCH THREADED ROD. 4) WATER DEFROST ADDS 1 3/4" INCHES TO HEIGHT OF STANDARD UNIT AND CHANGES DRAIN SIZE. 5) ALL DIMENSIONS ARE FOR REFERENCE AND SHOULD NOT BE USED FOR PREFABRICATION OF PIPING OR SUPPORTS. 6) \*\*= HEIGHT OF SUCTION HEADER AND INSTALLED THERMOWELL FITTING ABOVE CABINET. CUSTOMER IS RESPONSIBLE TO ACCOUNT FOR ADDITIONAL HEIGHT NECESSARY FOR RTD AND ACCESS. - 46 3/8 — \* 41 3/8 ---67 1/4 **→** 19 1/4 \*\* 6 1/8