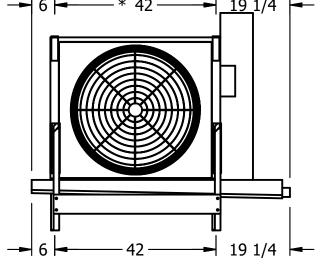

## EVAPCO, INC.

CUSTOMER N.T.S. 7/12/2025 EJETME1-1144E0300F1LA EJETME1-SE-16 NOTES: 1) \* = HANGER HOLE LOCATION. 2) RIGHT HAND MODEL SHOWN. 3) HANGER HOLES ARE FOR 3/4 INCH THREADED ROD. 4) WATER DEFROST ADDS 1 3/4" INCHES TO HEIGHT OF STANDARD UNIT AND CHANGES DRAIN SIZE. 5) ALL DIMENSIONS ARE FOR REFERENCE AND SHOULD NOT BE USED FOR PREFABRICATION OF PIPING OR SUPPORTS. 6) \*\*= HEIGHT OF SUCTION HEADER AND INSTALLED THERMOWELL FITTING ABOVE CABINET. CUSTOMER IS RESPONSIBLE TO ACCOUNT FOR ADDITIONAL HEIGHT NECESSARY FOR RTD AND ACCESS. - 46 3/8 — \* 41 3/8 ---67 1/4 **→** 19 1/4 \*\* 6 1/8