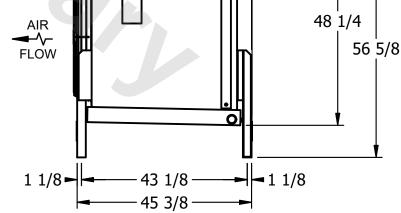

## EVAPCO, INC.

CUSTOMER N.T.S. 7/12/2025 EJETME1-1144E0300F1LA EJETME1-SE-16 NOTES: 1) \* = HANGER HOLE LOCATION. 2) RIGHT HAND MODEL SHOWN. 3) HANGER HOLES ARE FOR 3/4 INCH THREADED ROD. 4) WATER DEFROST ADDS 1 3/4" INCHES TO HEIGHT OF STANDARD UNIT AND CHANGES DRAIN SIZE. 5) ALL DIMENSIONS ARE FOR REFERENCE AND SHOULD NOT BE USED FOR PREFABRICATION OF PIPING OR SUPPORTS. 6) \*\*= HEIGHT OF SUCTION HEADER AND INSTALLED THERMOWELL FITTING ABOVE CABINET. CUSTOMER IS RESPONSIBLE TO ACCOUNT FOR ADDITIONAL HEIGHT NECESSARY FOR RTD AND ACCESS. - 46 3/8 — \* 41 3/8 ---67 1/4 **→** 19 1/4 \*\* 6 1/8