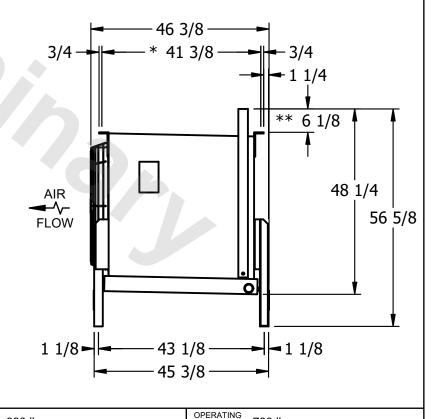

REV. 0 DATE 9/3/2025

NOTES:
1) \* = HANGER HOLE LOCATION.

ROOM

- 2) RIGHT HAND MODEL SHOWN.
- 3) HANGER HOLES ARE FOR 3/4 INCH THREADED ROD.
- 4) WATER DEFROST ADDS 1 3/4" INCHES TO HEIGHT OF STANDARD UNIT AND CHANGES DRAIN SIZE.
- 5) ALL DIMENSIONS ARE FOR REFERENCE AND SHOULD NOT BE USED FOR PREFABRICATION OF PIPING OR SUPPORTS.
- 6) \*\*= HEIGHT OF SUCTION HEADER AND INSTALLED THERMOWELL FITTING ABOVE CABINET. CUSTOMER IS RESPONSIBLE TO ACCOUNT FOR ADDITIONAL HEIGHT NECESSARY FOR RTD AND ACCESS.

WEIGHT

790 lbs