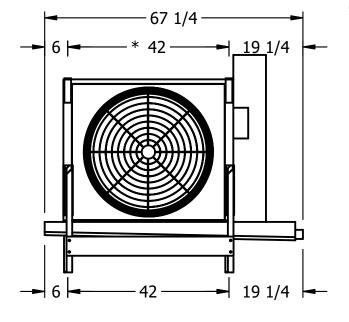

REV. 0 DATE 9/3/2025

NOTES:
1) \* = HANGER HOLE LOCATION.

ROOM

- 2) RIGHT HAND MODEL SHOWN.
- 3) HANGER HOLES ARE FOR 3/4 INCH THREADED ROD.
- 4) WATER DEFROST ADDS 1 3/4" INCHES TO HEIGHT OF STANDARD UNIT AND CHANGES DRAIN SIZE.
- 5) ALL DIMENSIONS ARE FOR REFERENCE AND SHOULD NOT BE USED FOR PREFABRICATION OF PIPING OR SUPPORTS.
- 6) \*\*= HEIGHT OF SUCTION HEADER AND INSTALLED THERMOWELL FITTING ABOVE CABINET. CUSTOMER IS RESPONSIBLE TO ACCOUNT FOR ADDITIONAL HEIGHT NECESSARY FOR RTD AND ACCESS.